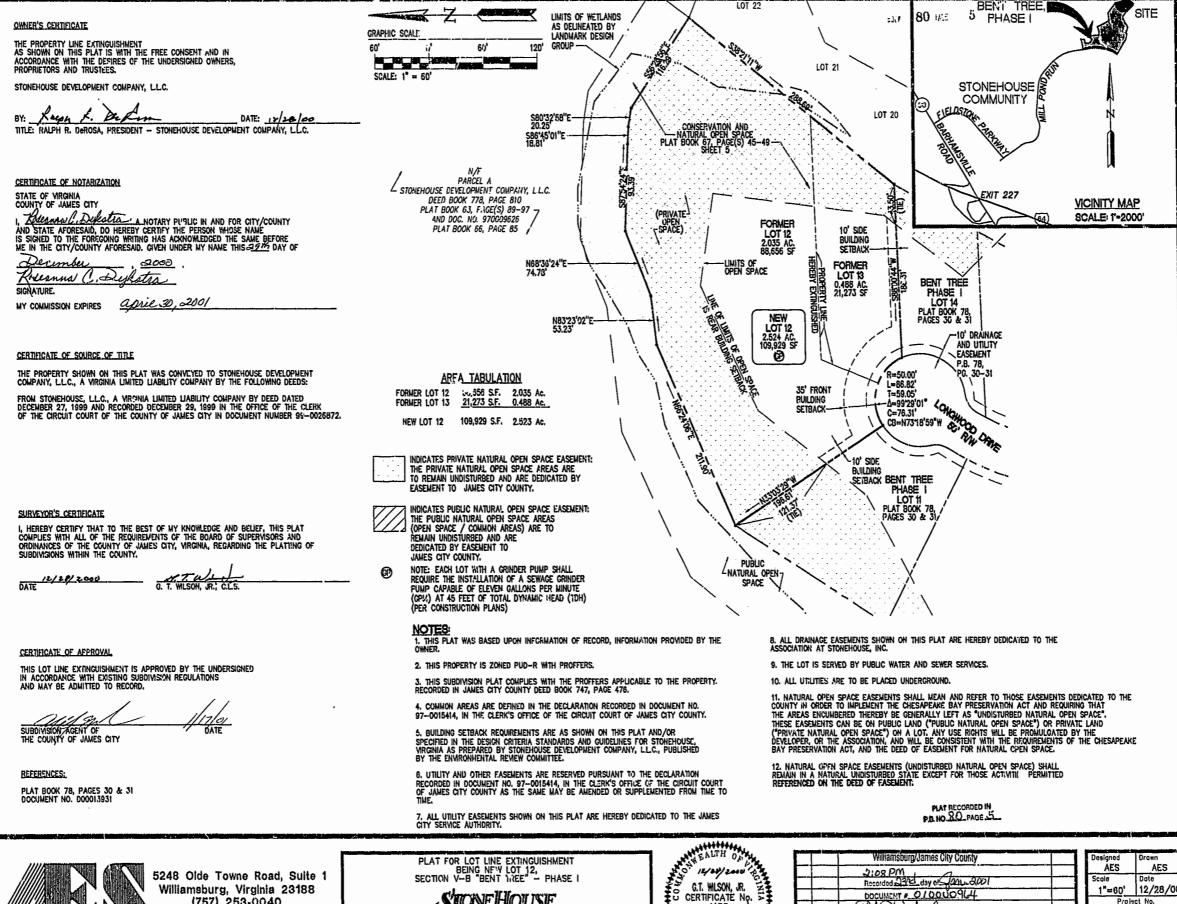

**CONSULTING ENGINEERS** 

Williamsburg, Virginia 23188 (757) 253-0040 Fax (757) 220-8994

STONEHOUSE DEVELOPMENT COMPANY, L.L.C.

STONEHOUSE DISTRICT

JAMES CITY COUNTY

VIRGINIA

|     |                 | Williamsburg/James City County                   |    |
|-----|-----------------|--------------------------------------------------|----|
|     |                 | 2:08 PM 1 7                                      |    |
|     |                 | Recorded 23/2 day of January DOCUMENT # 01000964 |    |
|     | <del>  </del> - | (Althe Scholiclas Ca                             |    |
|     |                 | δ                                                |    |
| No. | DATE            | REVISION / COMMENT / NOTE                        | BY |

| Designed                              | Drawn    |  |    |        |  |  |
|---------------------------------------|----------|--|----|--------|--|--|
| AES                                   | AES      |  |    |        |  |  |
| Scole                                 | Date     |  |    |        |  |  |
| 1"=60"                                | 12/28/00 |  |    |        |  |  |
| Project No.<br>£876–00<br>Drawing No. |          |  |    |        |  |  |
|                                       |          |  | 10 | 1 OF 1 |  |  |
|                                       |          |  |    |        |  |  |