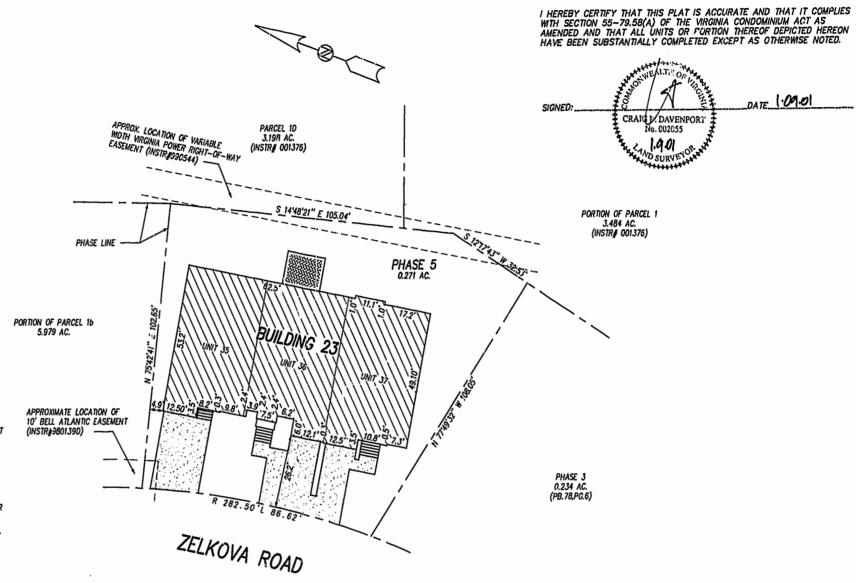

## WYNDHAM PLANTATION CONDOMINIUM

WILLIAMSBURG, VIRGINIA

DATE: JANUARY 9, 2001

SCALE: 1"=20'

NOTES:

1) THIS PROPERTY APPEARS TO FALL IN ZONE "X" AS SHOWN ON PANEL 0005 B OF THE FLOOD INSURANCE RATE MAPS FOR THE CITY OF WILLIAMSBURG, COMMUNITY NO. 510294 DATED 3-2-94. 2) THIS SURVEY WAS PREPARED WITH THE BENEFIT OF A TITLE REPORT BY LAWYERS TITLE INSURANCE CORPORATION COMMITMENT NO. BY LAWYERS TITLE INSURANCE CORPORATION COMMITMENT NO.
25144-L. EFFECTIVE DATE JULY 30, 1999 AT 8:00 A.M.
3) THE DESIGNATION OF "COMMON ELEMENT" IS NOT INTENDED TO
IMPLY THAT ADDITIONAL LAND IS COMMON ELEMENT.
4) THE DESIGNATION OF UNIT IS SUPERSEDED BY THE DEFINITION OF
UNIT IN THE DECLARATION AND IS NOT INTENDED TO IMPLY
THAT COMMON ELEMENTS ARE UNIT AREA.
5) ALL BUILDING DIMENSIONS AS SHOWN ON THIS SHEET ARE EXTERIOR
DIMENSIONS AND WERE OBTAINED BY A FIELD SURVEY ON 12-08-00.
6) THIS PROPERTY IS SUBJECT TO A NON-EXCLUSIVE EASEMENT FOR
INGRESS AND EGRESS TO AND THE RIGHT TO USE AND ENJOYMENT OF
SEMED WATER AND STORMWATER ESCULIBLE AS QUITIMED IN DEFO SEWER. WATER AND STORMWATER FACILITIES AS OUTLINED IN DEED RECORDED BY INSTRUMENT NO. 990092 (CITY OF WILLIAMSBURG, JAMES CITY COUNTY, VIRGINIA).

PLAT RECORDED IN
P.B. NO. 179\_ 1-AGE \$5 \$5
Williamsburg/James City County

Recorded 16 day of TAXIAN, 200 DOCUMENT #0/0038 1206

COMMON ELEMENT

UNIT AREA