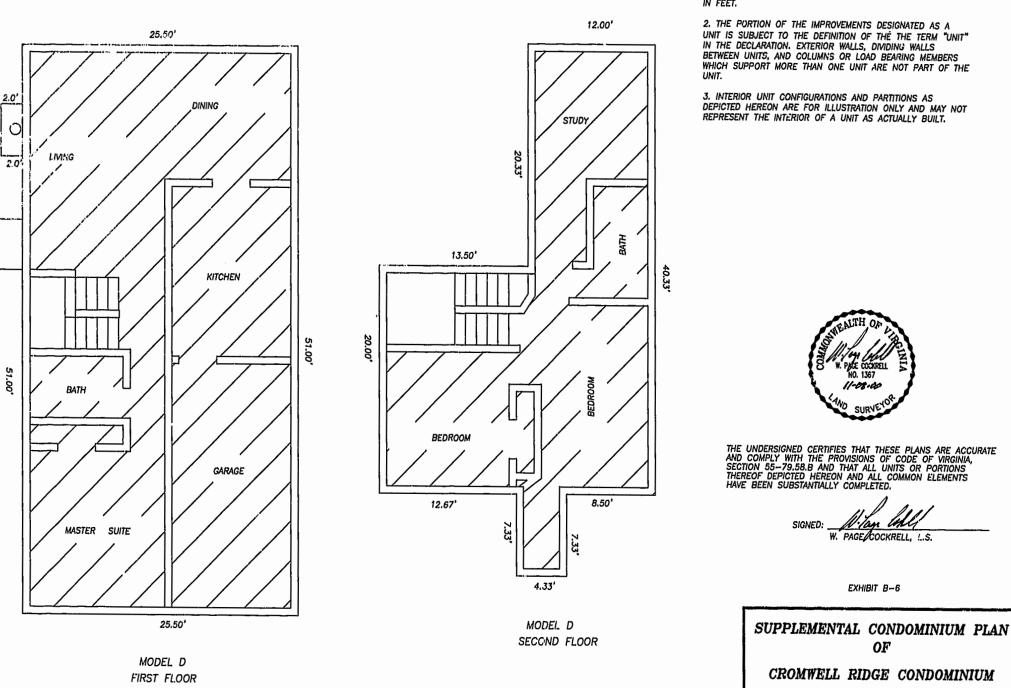

LEGEND

UNIT AREA

1. ALL BUILDING DIMENSIONS AND INTERIOR DIMENSIONS ARE IN FEET.

NOTES:

2. THE PURTION OF THE IMPROVEMENTS DESIGNATED AS A UNIT IS SUBJECT TO THE DEFINITION OF THE THE TERM "UNIT" IN THE DECLARATION. EXTERIOR WALLS, DIVIDING WALLS BETWEEN UNITS, AND COLUMNS OR LOAD BEARING MEMBERS WHICH SUPPORT MORE THAN ONE UNIT ARE NOT PART OF THE UNIT.

3. INTERIOR UNIT CONFIGURATIONS AND PARTITIONS AS DEPICTED HEREON ARE FOR ILLUSTRATION ONLY AND MAY NOT REPRESENT THE INTERIOR OF A UNIT AS ACTUALLY BUILT.

EXHIBIT B–6

CROMWELL RIDGE CONDOMINIUM JAMES CITY COUNTY, VIRGINIA DATE: 11/08/00 SHEET 4 OF 5 SCALE: 1"=5' PROJECT NO: 30807.00 DRAWN BY: SAA B Vanasse Hangen Brusilin, Inc. Traspotision Land Development Environmental 11823 Rock Landing Drive, Sulie 203 New York News, Virolanda 25606 (157) 873-3366 + PAX (157) 873-0157 ماميمن