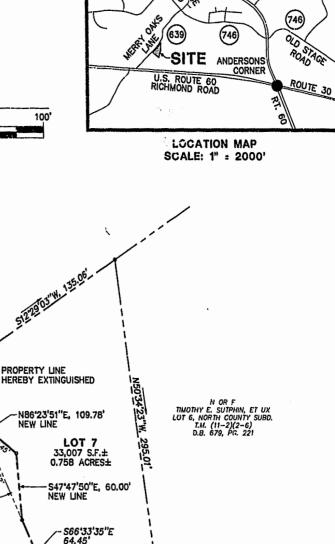

### NOTE: THIS PROPERTY LIES IN ZONE X, (AREAS DETERMINED TO BE OUTSIDE THE 500 YEAR FLOOD PLAIN) PER F.I.R.M. #510201-0010 B, DATED 2/6/91.

770'± TO U.S. ROUTE 60 (RICHMOND ROAD) -----

100.00

BOOK 79 FALL 28

FOLIN

(746)

LEISURE RD.

674

INTERSTATE 64