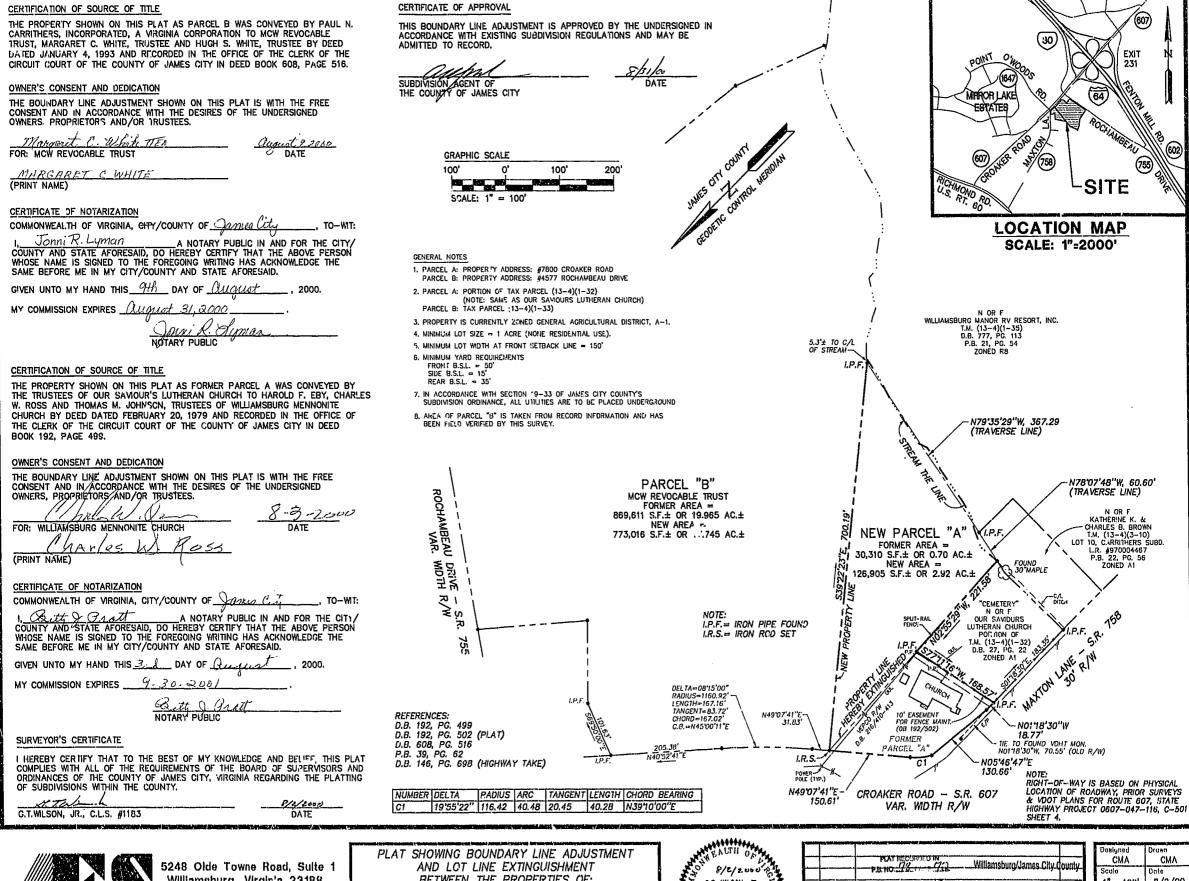

5248 Olde Towne Road, Sulte 1 Williamsburg, Virgin:a 23188 (757) 253-0040 Fax (757) 220-8994 AT SHOWING BOUNDARY LINE ADJUSTMENT
AND LOT LINE EXTINGUISHMENT
BETWEEN THE PROPERTIES OF:
WILLIAMSBURG MENNONITE CHURCH
AND
AND

MCW REVOCABLE TRUST

STONEHOUSE DISTRICT JAMES CITY COUNTY VIRGINIA



|     |      | PLAT RECORDED IN Williamsburg/James City C  | ounty |
|-----|------|---------------------------------------------|-------|
|     |      | Account 18 May of September 2000            |       |
|     |      | DOCULENT # <i>C</i> 3906 ///29/ - から3       |       |
|     |      | Grio B. Woodsidgaren                        |       |
|     |      | BETSV. H. WUNU MIDDE, CLERK OF CHROUT COURT |       |
| No. | DATE | REVISION / COMMENT / NOTE                   | UΥ    |

78 FACE 72

| Dosl