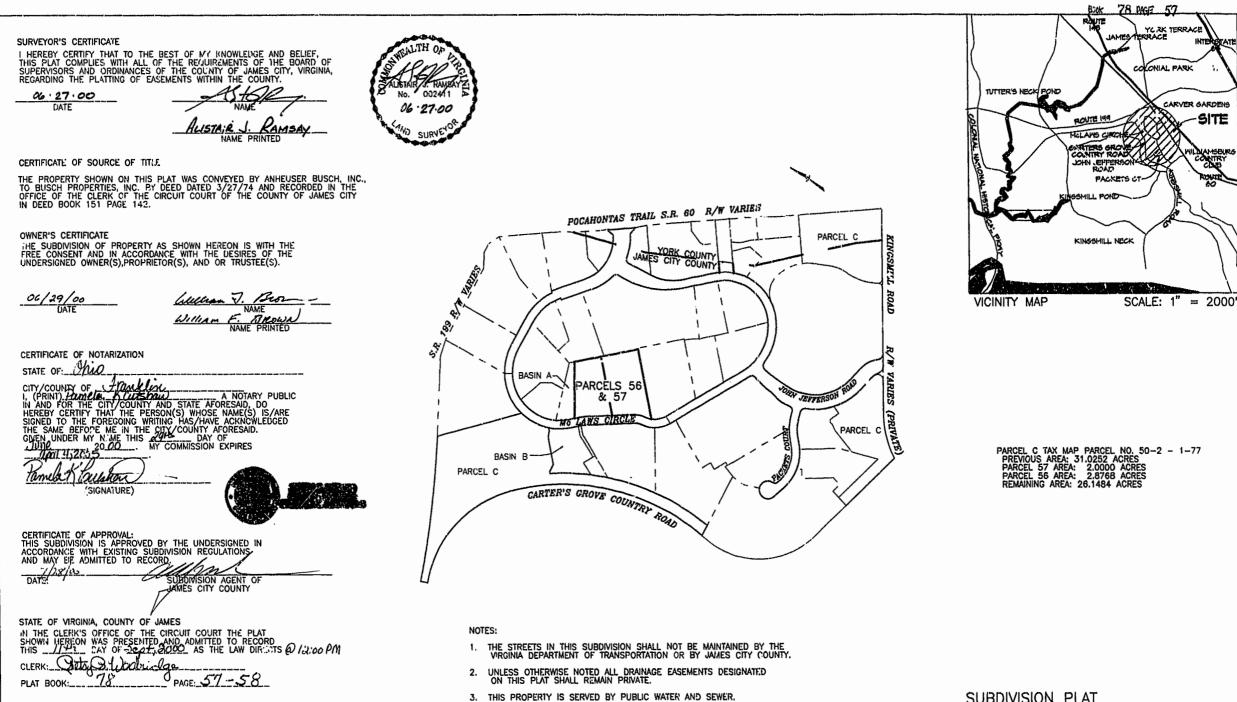

## Witamshamy/creeckiby Coonfy

Посочения 2000/10 9 0 россиятит в 2000/10 9 0 Сама и иссли Стре ... а питач в иссли Стре ... а питач в иссли Стре ... а

VANE / S FATE 5758

GRAPHIC SCALE 1"=40"

0 40 80 120

10. STRUCTURES SHALL MEET ALL SETBACK REQUIREMENTS 24-415 JAMES CITY COUNTY ORDINANCE.

THIS PROPERTY IS SUBJECT TO RESTICTIVE COVENANTS AND EASEMENTS OF RECORD.

THIS PLAT WAS PREPARED WITHOUT THE BENEFIT OF A CURRENT TITLE REPORT, AND CONSEQUENTLY MAY NOT DEPICT ALL TITLE MATTERS AFFECTING THE PROPERTY SHOWN

5. ZONING: M-1 MINIMUM LOT SIZE: 10,000 SQ. FT. MINIMUM LOT WIDTH 75' ● SETBACK

7.

8.

9.

6. ALL UTILITIES SHALL BE PLACED UNDERGROUND.

CUTDOOR SIGNS WITHIN THE DISTRICT SHALL COMPLY WITH THE REGULATIONS FOR EXTERIOR SIGNS IN ARTICLE II, DIVISION 3, OF THE JAMES CITY COUNTY ZONING ORDINANCE.

THE PROPERTY SHOWN HEREON IS LOCATED IN FLOOD ZONE X (AREAS OUTSIDE OF 500 YEAR FLOOD PLAIN), FLOOD DESIGNATION AND INFORMATION ARE TAKEN FROM FEMA MAP NO. 510201-0050B, DATED FEBRUARY 6, 1991.

11. STRUCTURES WILL ADHERE TO THE HEIGHT LIMITS OUTLINED IN SECTION 20-419 OF THE JAMES CITY COUNTY ORDINANCE. SUBDIVISION PLAT OF PARCELS 56 & 57 BEING A PORTION OF PARCEL C BUSCH CORPORATE CENTER -- WILLIAMSBURG STANDING IN THE NAME OF BUSCH PROPERTIES, INC. ROBERTS DISTRICT JAMES CITY COUNTY, VIRGINIA DATE: 6/26/00 SCALE: 1" = 40' SHEET : OF 2 CONSTRUCT OF 2