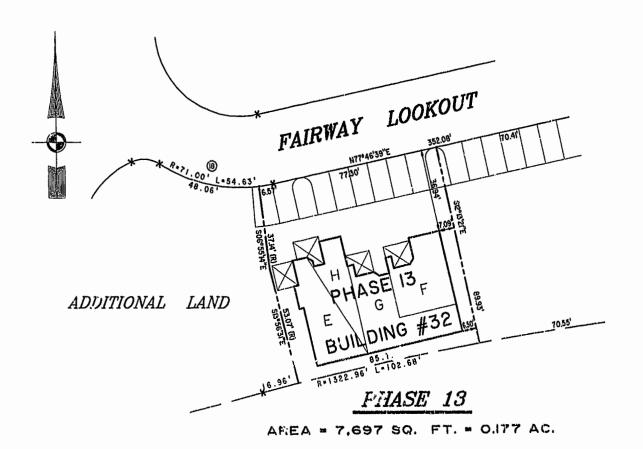

| BUILDING<br>NUMBER | UNIT<br>NUMBER | UNIT<br>TYPE | STREET             |
|--------------------|----------------|--------------|--------------------|
| 32                 | 32-414         | F            | 414 FARWAY LOCKOL  |
| 32                 | 32-416         | G            | 416 FAIRWAY LOOKOL |
| 32                 | 32-416         | Н            | 418 FAIRWAY LOCKOL |
| 32                 | 32-420         | Ē            | 420 FAIRWAY LOOKO  |

## NOTES:

- I. THE TOTAL AREA OF SITE IS 1,222,568 SQ.FT. (28.07 AC.) OF WHICH 236,003 SQ.FT. (5.418 AC.) IS ADDITIONAL LAND.
- 2. THE AREA OF THE SUBMITTED LAND IS 986,565 SQ.FT. (22.649 AC.)
- 3. THE COMMON AREA IS TO BE THE RESPONSIBILITY OF THE CONDOMINIUM ASSOCIATION AND HAS A TOTAL AREA OF 16.43 AC.

EXHIBIT "A" PHASE 13 FAIRWAYS VILLAS GREENSPRINGS, A CONDOMINIUM

GREENSPRINGS DEVELOPMENT, L.C.
BERKELEY DISTRICT JAMES CITY COUNTY, VIRGINIA
SIZE DISK/BOX FILENAME REV.
GX/IB FAIRWYIS,DWG
C 95-079 GX/IB FAIRWYIS,DWG
C 95-079 GX/IB FAIRWYIS,DWG 95-079 SCALE: 1" = 28" DATE: 08/23/00 SHEET : of G