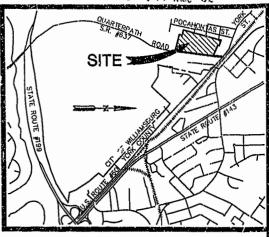

## CERTIFICATE OF APPROVAL

THIS SUBDIVISION IS APPROVED BY THE UNDERSIGNED IN ACCORDANCE WITH EXISTING SUBDIVISION REGULATIONS AND MAY BE ADMITTED TO RECORD.

AGENT FOR THE CITY OF WILLIAMSBURG D

#### GENERAL NOTES:

1. PROPERTY AS SHOWN IS ALL OF CITY OF WILLIAMSBURG TAX PARCELS #499-04-00-012 THRU 026, #499-04-00-A AND #529-07-00-C1.

2. PROPERTY IS CURRENTLY ZONED "RS-2" AND IS CURRENTLY IN USE AS A MUNICIPAL RECRESTIONAL FACILITY.

3. IT IS THE INTENT OF THIS PLAT TO VACATE ALL INTERIOR PROPERTY LINES WITHIN THE PROPERTIES AS SHOWN, WHETHER SPECIFICALLY SHOWN AS VACATED OR NOT.

4. THIS PLAT WAS PREPARED WITHOUT THE BENEFIT OF A CURRENT TITLE REPORT AND MAY NOT REFLECT ALL ENCUMBRANCES TO THE PROPERTY, EITHER EXISTING OR PROPOSED. NO IMPROVEMENTS HAVE BEEN LOCATED BY THIS SURVEY.



VICINITY MAP

### REFERENCES:

DEED BOOK 45, PAGE 626
DEED BCOK 53, PAGE 194
DEED BOOK 53, PAGE 195
DEED BOOK 53, PAGE 203
DEED BOOK 70, PAGE 203
DEED BOOK 71, PAGE 92
DEED BOOK 76, PAGE 157
DEED BOOK 80, PAGE 579
DEED BOOK 94, PAGE 371
PLAT BOOK 4, PAGE 37
PLAT BOOK 40, PAGE 82
PLAT BOOK 46, PAGE 88
PLAT BOOK 59, PAGE 98



# STATE OF VIRGINIA CITY OF WILLIAMSBURG

IN THE CLERK'S OFFICE OF THE CIRCUIT COURT OF THE CITY OF WILLIAMSBURG, VIRGINIA THIS SAME OF LOCAL COURT OF THE CITY OF WILLIAMSBURG, VIRGINIA THIS SAME OF THE LAW DIFFERS

AS THE LAY DIRECTS.

Sitan B. Woodnidge., Clark

TESTE: B. Clark ... At Birth Holz Do Charle



5248 Olde Towne Road, Suite 1 Williamsburg, Virginia 23188 (757) 253-0040 Fax (757) 220-8994 YAVD PROPERTY LINE YAVEY

"QUARTERPATH PARK"

THE CITY OF WILLIAMS