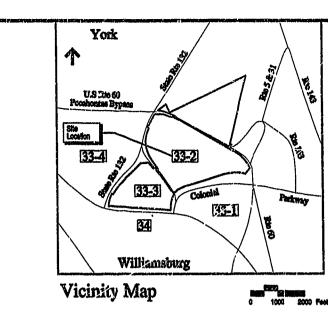

- 4. MERIDIAN BASIS: NAD83
- 5. THIS PROPERTY IS KNOWN AS BLOCK 33-2.
- 6. TOTAL AREA OF PARCEL: 96.9938 ACRES
- 7. ZONING: MUSEUM SUPPORT DISTRICT

8. NO TITLE REPORT WAS FURNISHED, THEREFORE THIS PLAT MAY NOT SHOW ALL ENCUMBRANCES UPON THE PROPERTY.