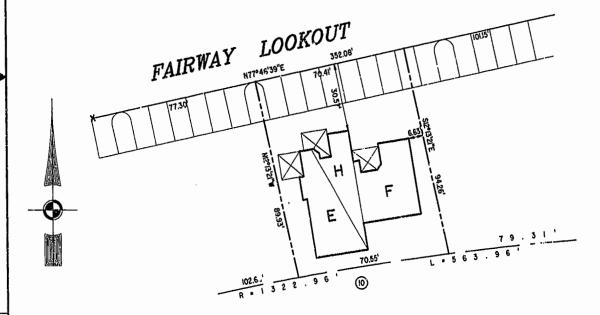

| 1 | BUILDING<br>NUMBER | UNIT<br>NUMBER | UNIT | STREET<br>ADDRESS   |
|---|--------------------|----------------|------|---------------------|
|   | 31                 | 31-402         | F    | 402 FAIRWAY LOOKOUT |
|   | 31                 | 31-404         | Н    | 404 FAIRWAY LOOKOUT |
|   | 31                 | 31-406         | E    | 406 FAIRWAY LOOKOUT |
| ļ |                    |                |      |                     |
|   |                    |                |      |                     |
| ľ |                    | 1              |      |                     |

## PHASE 12

AREA = 6,462 SQ. FT. = 0.148 AC.

William Con County DOCUMENT & DISTURNIGE 4 Attu Liphidaccion DETSY B. WUOLRIDGE, CLYRK OF CINCUIT COURT

action of the Control

SHIE

I GLORIA J. ROGERS, A CERTIFIED LAND SURVEYOR, DO HEREBY CERTIFY THAT THIS PLAT IS ACCURATE, AND THAT IT COMPLIES WITH THE PROVISIONS OF SECTION 55 - 79.58A OF THE CODE OF VIRGINIA . I FURTHER HEREBY CERTIFY THAT ALL UNITS OR PORTIONS THEREOF DEPICTED HEREON HAVE BEEN SUBSTANTIALLY COMPLETED .