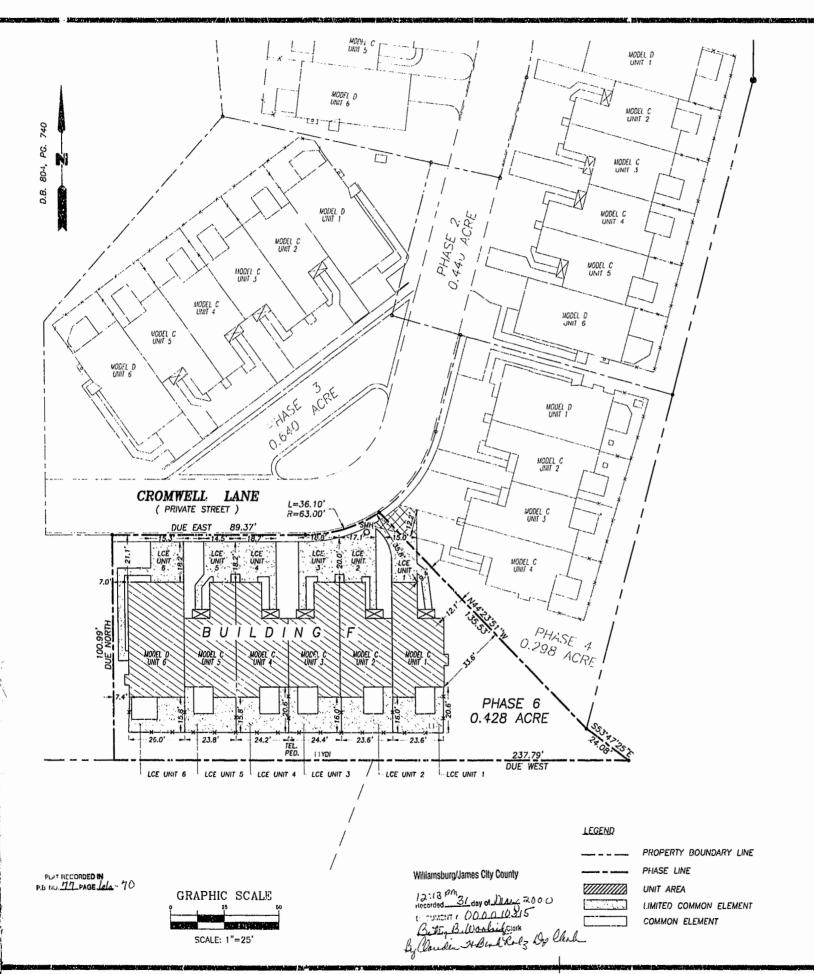

SCALE SCALE NOT S

- 1. 'IAN BASED ON PLAT RECORDED IN D.B. 803, PAGE 740.
- 2. SEF SHEET 3 OF 4 FOR EXTERIOR BUILDING DIMENSIONS.
- 3. THE PORTION OF THE IMPROVEMENTS DESIGNATED AS A UNIT IS SUBJECT TO THE DEFINITION OF THE TERM "UNIT" IN THE DECLARATION. EXTERIOR WALLS, DIVIDING WALLS BETWEEN UNITS, AND COLUMNS OR LOAD BEARING MEMB", AS WHICH SUPPORT MORE THAN ONE UNIT ARE MOT PART OF THE UNIT.
- 4. INTERIOR UNIT CONFIGURATIONS AND PARTITIONS AS DEPICTED HEREON ARE FOR ILLUSTRATION ONLY AND MAY NOT REPRESENT THE INTERIOR OF A UNIT AS ACTUALLY BUILT.
- 5. THE DESIGNATION COMMON ELEMENTS IS NOT INTENDED TO IMPLY THAT ADDITIONAL LAND IS A COMMON ELEMENT.
- 6. THE DESIGNATION UNIT AREA IS SUPERSEDED BY THE DEFINITION OF UNIT AREA IN THE DECLARATION AND IS NOT INTENDED TO IMPLY THAT THE COMMON ELEMENTS ARE UNIT AREA.
- 7. "LCE UNIT \_\_\_\_" DESIGNATES LIMITED COMMON ELEMENT TO UNIT INDICATED.

LIMITED COMMON ELEMENT APPURTENANT TO BUILDING E, UNIT 4 AND BUILDING F, UNIT 0 WHERS SHALL USE SUCH LIMITED COMMON ELEMENT ONLY IN A MANNER WHICH WILL NOT INTERFERE WITH ACCESS, INGRESS AND EGRESS TO EITHER UNIT.

## SUPPLEMENTAL CONDOMINIUM PLAT OF CROMWELL RIDGE CONDOMINIUM

JAMES CITY COUNTY, VIRGINIA

DATE: 5/23/00

SHEET 2 OF 5

\_\_\_\_\_

2 OF 5 | SCALE: 1"=25'

PROJECT NO: 30807.00

DRAWN BY: SAA