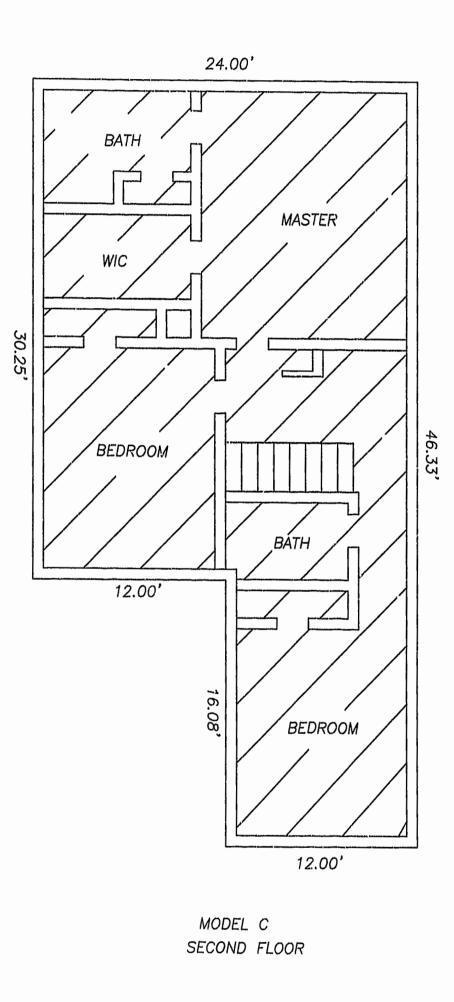

## <u>NOTES:</u>

1. ALL BUILDING DIMENSIONS AND INTERIOR DIMENSIONS ARE IN FEET.

2. THE PORTION OF THE IMPROVEMENTS DESIGNATED AS A UNIT IS SUBJECT TO THE DEFINITION OF THE THE TERM "UNIT" IN THE DECLARATION. EXTERIOR WALLS, DIVIDING WALLS BETWEEN UNITS, AND COLUMNS OR LOAD BEARING MEMBERS WHICH SUPPORT MORE THAN ONE UNIT ARE NOT PART OF THE UNIT.

3. INTERIOR UNIT CONFIGURATIONS AND PARTITIONS AS DEPICTED HEREON ARE FOR ILLUSTRATION ONLY AND MAY NOT REPRESENT THE INTERIOR OF A UNIT AS ACTUALLY BUILT.

THE UNDERSIGNED CERTIFIES THAT THESE PLANS ARE ACCURATE AND COMPLY WITH THE PROVISIONS OF CODE OF VIRGINIA, SECTION 55-79.58B AND THAT<sup>®</sup> ALL UNITS OR PORTIONS THEREOF DEPICTED HEREON AND ALL COMMON ELEMENTS HAVE BEEN SUBSTANTIALLY COMPLETED.