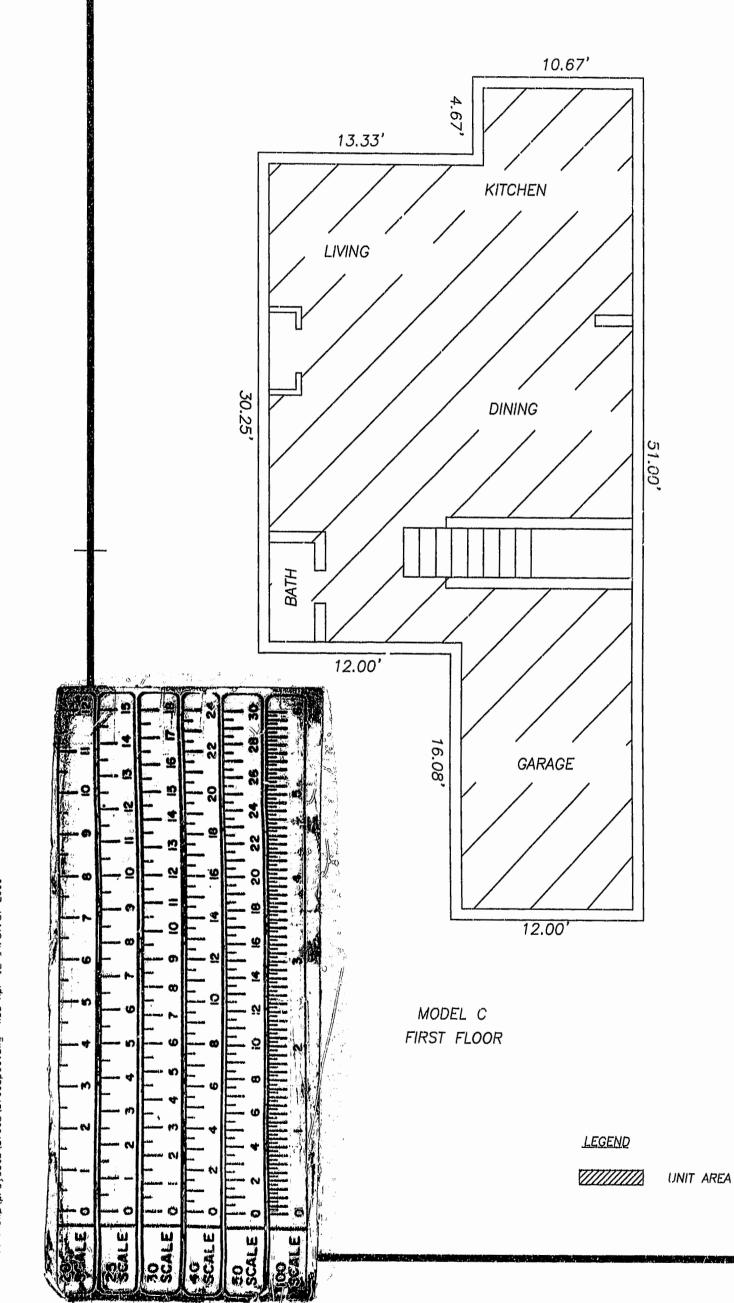

## <u>NOTES:</u>

1. ALL BUILDING DIMENSIONS AND INTERIOR DIMENSIONS ARE IN FEET.

2. THE PORTION OF THE IMPROVEMENTS DESIGNATED AS A UNIT IS SUBJECT TO THE DEFINITION OF THE THE TERM "UNIT" IN THE DECLARATION. EXTERIOR WALLS, DIVIDING WALLS BETWEEN UNITS, AND COLUMNS OR LOAD BEARING MEMBERS WHICH SUPPORT MORE THAN ONE UNIT ARE NOT PART OF THE UNIT.

3. INTERIOR UNIT CONFIGURATIONS AND PARTITIONS AS DEPICTED HEREON ARE FOR ILLUSTRATION ONLY AND MAY NOT REPRESENT THE INTERIOR OF A UNIT AS ACTUALLY BUILT.

THE UNDERSIGNED CERTIFIES THAT THESE PLANS ARE ACCURATE AND COMPLY WITH THE PROVISIONS OF CODE OF VIRGINIA, SECTION 55-79.58B AND THAT<sup>®</sup> ALL UNITS OR PORTIONS THEREOF DEPICTED HEREON AND ALL COMMON ELEMENTS HAVE BEEN SUBSTANTIALLY COMPLETED.