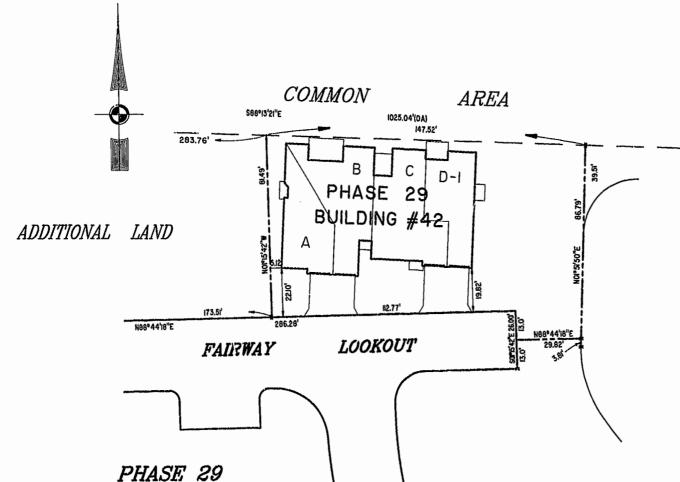

|   | BUILDING<br>NUMBER | UNIT<br>NUMBER | UNIT<br>TYPE | STREET<br>ADDRESS  |
|---|--------------------|----------------|--------------|--------------------|
| ı | 42                 | 42-546         | A            | 546 FAIRWAY LOOKOU |
|   | 42                 | 42-548         | В            | 548 FAIRWAY LOOKOU |
|   | 42                 | 42-550         | С            | 550 FAIRWAY LOOKOU |
|   | 42                 | 42-552         | D-I          | 552 FAIRWAY LOOKOU |
|   |                    |                |              |                    |
| 1 |                    |                |              |                    |

## NOTES:

- I. THE TOTAL AREA OF SITE IS 1,222,568 SQ.FT. (28.07 AC.) OF WHICH 271,581 SQ.FT. (6.235 AC.) IS ADDITIONAL LAND.
- 2. THE AREA OF THE SUBMITTED LAND IS 950,987 SQ.FT. (21.832 AC.)
- 3. THE COMMON AREA IS TO BE THE RESPONSIBILITY OF THE CONDOMINIUM ASSOCIATION AND HAS A TOTAL AREA OF 16.43 AC.

EXHIBIT "A" PHASE 29 FAIRWAYS VILLAS GREENSPRINGS, A CONDOMINIUM

GREENSPRINGS DEVELOPMENT, L.C.
BERKELEY DISTRICT JAMES CITY COUNTY, VIRGINIA
SIZE DISK/BOX FILENAME
GS/IG FAIRWY29.DWG
C 95-079 REFI 18/13 FWAYPLAT.DWG

SCALE: 1" = 25' DATE: 01/27/00 SHEET I of 6