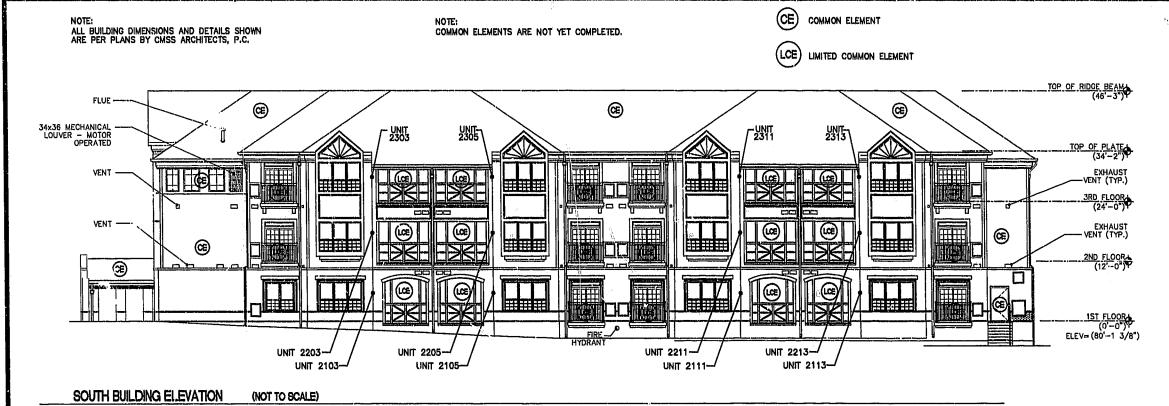

## NOTES: \*

- 1. THE LOWER (HORIZONTAL) BOUNDARY OF EACH UNIT IN BUILDING 2000 SHOWN ON THE PLAT AS LOCATED ON PHASE VII IS THE HORIZONTAL PLANE OF THE UPPER SURFACE OF THE FLOOR SLAB OR CONCRETE FLOOR TOPPING OF THE UNIT.
- 2. THE UPPER (HORIZONTAL) BOUNDARY OF EACH OF THE UNITS IN BUILDING 2000 SHOWN ON THE PLAT AS LOCATED ON PHASE VIII IS THE HORIZONTAL PLANE(S) OF THE LOWER SURFACE OF THE FLOOR JOISTS (OR, IN THE CASE OF THIRD FLOOR UNITS, THE LOWER SURFACE OF THE BOTTOM CHORD OF THE ROOF TRUSSES) CONSTITUTING A PART OF THE CELING OF THE UNIT.
  - SEE NINTH AMENDMENT TO DECLARATION OF CONDOMINIUM OF MANOR CLUB AT FORD'S COLONY, A CONDOMINIUM (PHASE VII CONDOMINIUM AGREEMENT) FOR A MORE DETAILED DESCRIPTION.

## CERTIFICATION FOR PLANS

"THE UNDERSIGNED, A LICENSED LAND SURVEYOR, LOSES HEREBY CERTIFY THAT THESE PLANS (AS SUBMITTED BY CMSS ARCHITECTS, P.C., REVISION DATE MAY 5, 1999) DEPICT IMPROVEMENTS TO BE CONSTRUCTED (BUT WHICH ARE NOT YET COMPLETED) AND, IF THE THE IMPROVEMENTS ARE CONSTRUCTED IN ACCORDANCE WITH THESE PLANS, THESE PLANS CONFORM TO THE REQUIREMENTS OF VA. CODE ANN. SUBSECTIONS 55–79.58 B AND F IN SO FAR AS THEY RELATE TO CHARACTERISTICS OF THE CONDOMINIUM TO BE DEPICTED ON SUCH PLANS, UNITS AND COMMON ELEMENTS DEPICTED HEREON ARE NOT NOT YET COMPLETED; IT BEING UNDERSTOOD THAT SUCH UNITS ARE BEING SUBJECTED TO A TIME—SHARE INSTRUMENT PURSUANT TO VA. CODE ANN. SECTION 55–367 AND THUS VA. CODE ANN. SUBSECTION 55–79.58 D APPLIES."