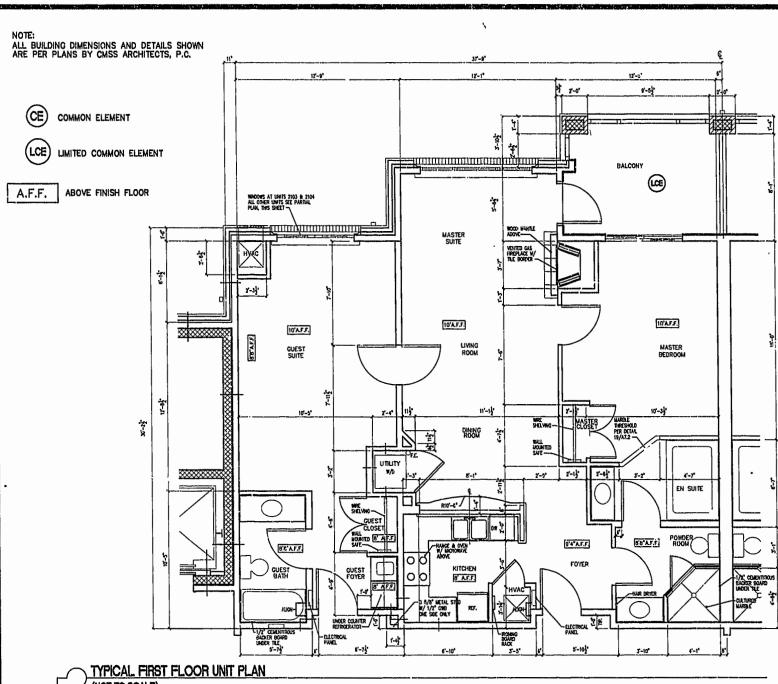

## PARTIAL FLOOR PLAN - GUEST PLAN

NOTE: TYP. AT ALL UNITS EXCEPT FOR 2103 & 2104

26 00 71

## FIRST FLOOR UNIT PLAN

| UNIT NO. | ORIENTATION |
|----------|-------------|
| 2103     | MIRRORED    |
| 2104     | SAME        |
| 2105     | SAME        |
| 2106     | MIRRORED    |
| 2111     | MIRRORED    |
| 2112     | SAME        |
| 2113     | SAME        |
| 2114     | MIRRORED    |