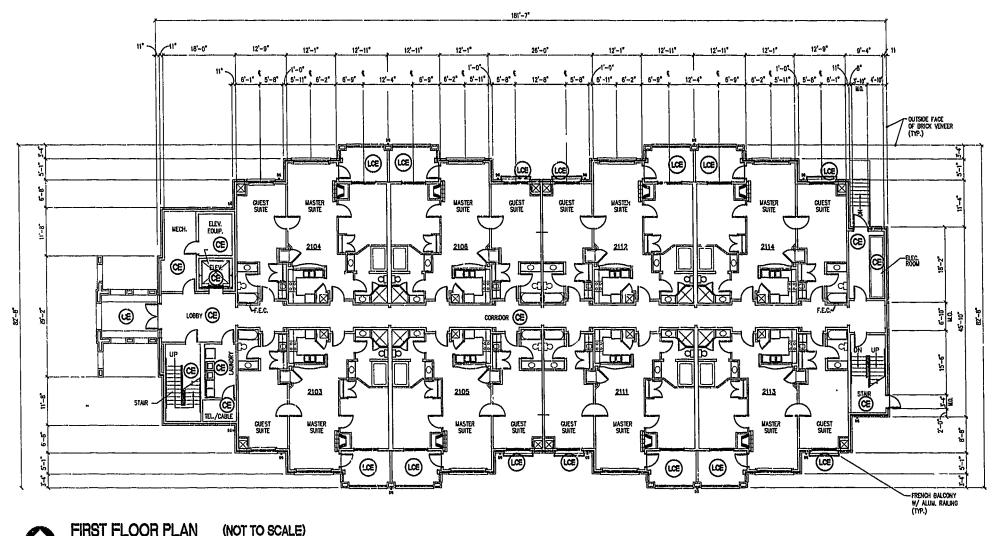

COMMON ELEMENT

COMMON ELEMENTS ARE NOT YET COMPLETED.

LIMITED COMMON ELEMENT

FIRST FLOOR PLAN

UNITS (2101-2116)

## NOTES: \*

- THE LOWER (HORIZONTAL) BOUNDARY OF EACH UNIT IN BUILDING 2000 SHOWN ON THE PLAT AS LOCATED ON PHASE WII IS THE HORIZONTAL PLANE OF THE UPPER SURFACE OF THE FLOOR SLAB OR CONCRETE FLOOR TOPPING OF THE UNIT.
- THE UPPER (HORIZONTAL) BOUNDARY OF EACH OF THE UNITS IN BUILDING 2000 SHOWN ON THE PLAT AS LOCATED ON PHASE VIII IS THE HORIZONTAL PLANE(S) OF THE LOWER SURFACE OF THE FLOOR JOISTS (OR, IN THE CASE OF THIRD FLOOR UNITS, THE LOWER SURFACE OF THE BOTTOM CHORD OF THE ROOF TRUSSES) CONSTITUTING A PART OF THE CEILING OF THE UNIT.
  - SEE NINTH AMENDMENT TO DECLARATION OF CONDOMINIUM OF MANOR CLUB AT FORD'S COLONY, A CONDOMINIUM (PHASE VIII CONDOMINIUM AGREEMENT) FOR A MORE DETAILED DESCRIPTION.