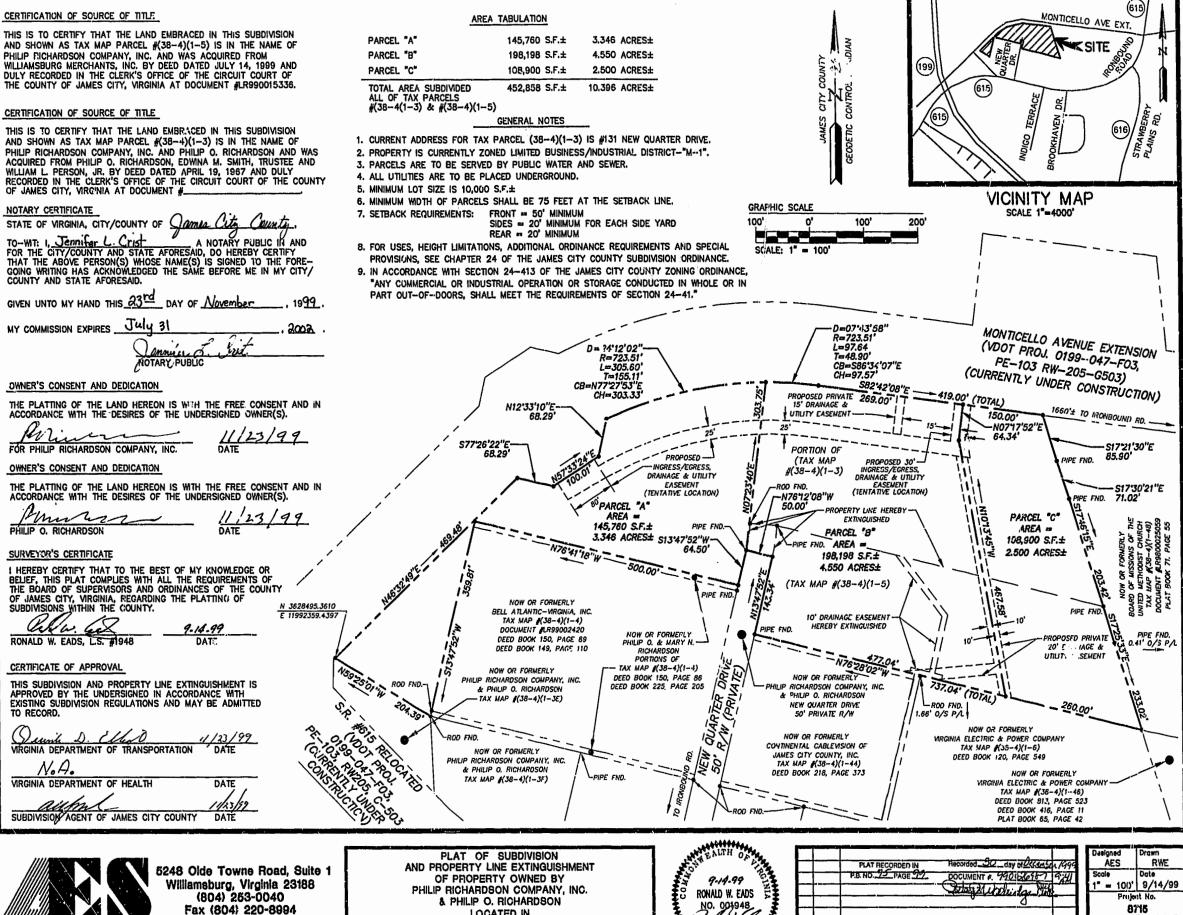

Fax (804) 220-8994

LOCATED IN

NEW QUARTER INDUSTRIAL PARK

BERKELEY DISTRICT

JAMES CITY COUNTY

VIRGINIA

| _    |          | PLAT RECORDED IN            | Hecorded_SQ_day of Q |        |
|------|----------|-----------------------------|----------------------|--------|
| _    |          | P.B. NO. 75 PAGE 99         | DOCUMENT #. 490006   | F7 941 |
| _    |          |                             | to 2 words           | XX.    |
|      |          |                             | ۷ ۵                  |        |
| 1    | 11/22/00 | REVISED PER J.C.C. COMMENTS |                      | RWE    |
| Nes. | DATE     | POSESS /                    | COMMENT / NOTE       | BY     |