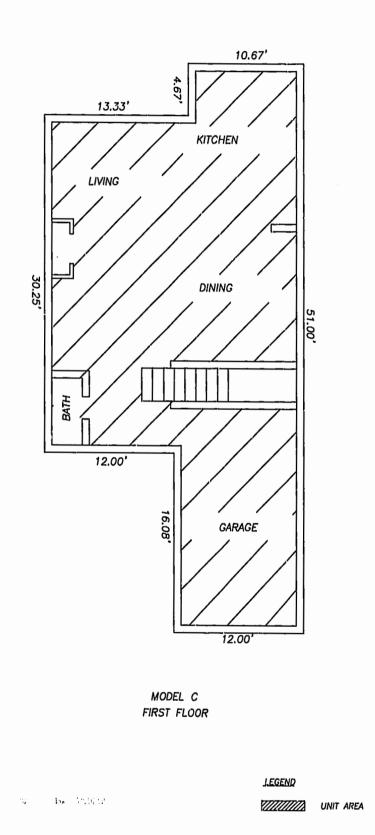

1. ALL BUILDING DIMENSIONS AND INTERIOR DIMENSIONS ARE IN FEET.

2. THE PORTION OF THE IMPROVEMENTS DESIGNATED AS A UNIT IS SUBJECT TO THE DEFINITION OF THE THE TERM "UNIT" IN THE DECLARATION. EXTERIOR WALLS, DIVIDING WALLS BETWEEN UNITS, AND COLUMNS OR LOAD BEARING MEMBERS WHICH SUPPORT MORE THAN CHE UNIT ARE NOT PART OF THE UNIT.

3. INTERIOR UNIT CONFIGURATIONS AND PARTITIONS AS DEPICTED HEREON ARE FOR ILLUSTRATION ONLY AND MAY NOT REPRESENT THE INTERIOR OF A UNIT AS ACTUALLY BUILT.

THE UNDERSIGNED CERTIFIES THAT THESE PLANS ARE ACCURATE AND COMPLY WITH THE PROVISIONS OF CODE OF VIRGINIA, SECTION 55-79.58B AND THAT ALL UNITS OR PORTIONS THEREOF DEPICTED HEREON AND ALL COMMON ELEMENTS HAVE BEEN SUBSTANTIALLY COMPLETED.