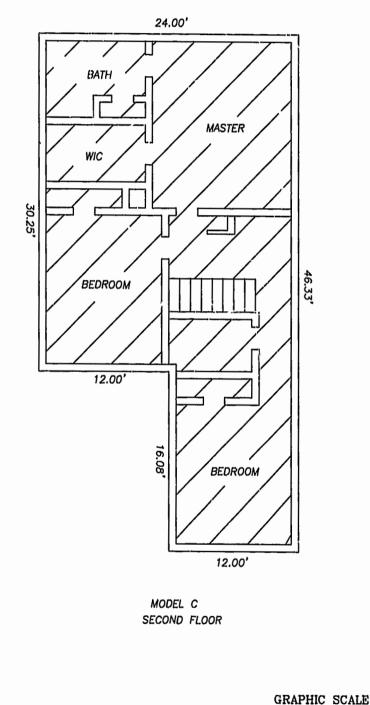

1. ALL BUILDING DIMENSIONS AND INTERIOR DIMENSIONS ARE IN FEET.

2. THE PORTION OF THE IMPROVEMENTS DESIGNATED AS A UNIT IS SUBJECT TO THE DEFINITION OF THE THE TERM "UNIT" IN THE DECLARATION. EXTERIOR WALLS, DIVIDING WALLS BETWEEN UNITS, AND COLUMNS OR LOAD BEARING MEMBERS WHICH SUPPORT MORE THAN CHE UNIT ARE NOT PART OF THE UNIT.

3. INTERIOR UNIT CONFIGURATIONS AND PARTITIONS AS DEPICTED HEREON ARE FOR ILLUSTRATION ONLY AND MAY NOT REPRESENT THE INTERIOR OF A UNIT AS ACTUALLY BUILT.

THE UNDERSIGNED CERTIFIES THAT THESE PLANS ARE ACCURATE AND COMPLY WITH THE PROVISIONS OF CODE OF VIRGINIA, SECTION 55-79.58B AND THAT ALL UNITS OR PORTIONS THEREOF DEPICTED HEREON AND ALL COMMON ELEMENTS HAVE BEEN SUBSTANTIALLY COMPLETED.