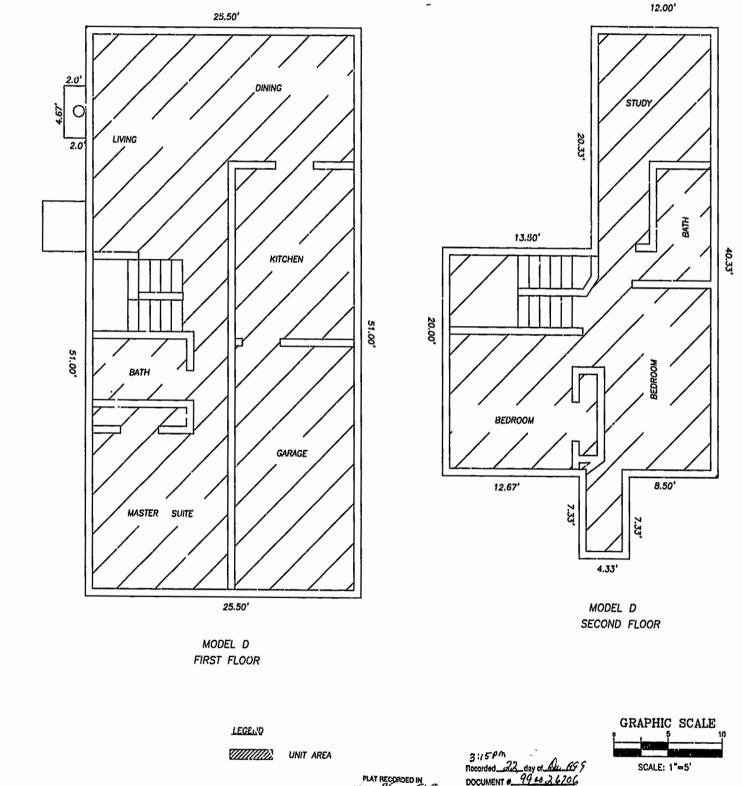

## NOTES:

1. ALL BUILDING DIMENSIONS AND INTERIOR DIMENSIONS ARE IN FEET.

2. THE PORTION OF THE IMPROVEMENTS DESIGNATED AS A UNIT IS SUBJECT TO THE DEFINITION OF THE TERM "UNIT" IN THE DECLARATION, EXTERIOR WALLS, DIVIDING WALLS BETWEEN UNITS, AND COLUMNS OR LOAD BEARING MEMBERS WHICH SUPPORT MORE THAN ONE UNIT ARE NOT PART OF THE UNIT.

3. INTERIOR UNIT CONFIGURATIONS AND PARTITIONS AS DEPICTED HEREON ARE FOR ILLUSTRATION ONLY AND MAY NOT REPRESENT THE INTERIOR OF A UNIT AS ACTUALLY BUILT.

THE UNDERSIGNED CERTIFIES THAT THESE PLANS ARE ACCURATE AND COMPLY WITH THE PROVISIONS OF CODE OF VIRGINIA, SECTION 55–79.58.B AND THAT ALL UNITS OR PORTIONS THEREOF DEPICTED HEREON AND ALL COMMON ELEMENTS HAVE BEEN SUBSTANTIALLY COMPLETED.