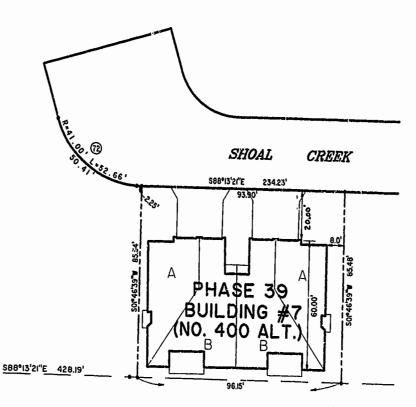

KENDY 8-3-99

| BUILDING<br>NUMBER | UNIT NUMBER | UNIT<br>TYPE | STREET<br>ADDRESS |
|--------------------|-------------|--------------|-------------------|
| 7                  | 7-125       | Α            | 125 SHOAL CREEK   |
| 7                  | 7-127       | В            | 127 SHOAL CREEK   |
| 7                  | 7-129       | В            | 129 SHOAL CREEK   |
| 7                  | 7-131       | Α            | 131 SHOAL CREEK   |

AREA = 8,219 SQ. FT. = 0,189 AC.

## NOTES:

- I. THE TOTAL AREA OF SITE IS 1,222,568 SQ.FT. (28.07 AC.) OF WHICH 320,560 SQ.FT. (7.359 AC.) IS ADDITIONAL LAND.
- 2. THE AREA OF THE SUBMITTED LAND IS 902,008 SQ.FT. (20.707 AC.)
- 3. THE COMMON AREA IS TO BE THE RESPONSIBILITY OF THE CONDOMINIUM ASSOCIATION AND HAS A TOTAL AREA OF 16.43 AC.

EXHIBIT "A" PHASE 39 GRISENSPRINGS, A CONDOMINIUM FOR

GREENSPRINGS DEVELOPMENT, L.C. BERKELEY DISTRICT JAMES CITY COUNTY, VIRGINIA FILENAME REV. 95-079. SCALE: 1' = 25' DATE: 07/29/99 SHEET | of 6