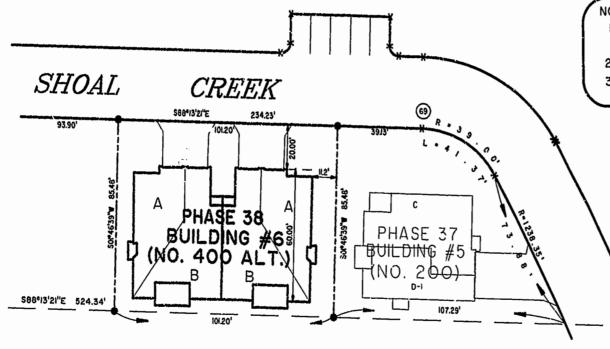

0 ...

| BUILDING<br>NUMBER | UNIT<br>NUMBER | UNIT<br>TYPE | STREET<br>ADDRESS |
|--------------------|----------------|--------------|-------------------|
| 6                  | 6-139          | A            | 139 SHOAL CREEK   |
| 6                  | 6-141          | B            | 141 SHOAL CREEK   |
| 6                  | 6-143          | В            | 143 SHOAL CREEK   |
| 6                  | 6-145          | Á            | 145 SHOAL CREEK   |
|                    |                |              |                   |
|                    |                |              |                   |

NOTES:

- I. THE TOTAL AREA OF SITE IS 1,222,568 SQ.FT. (28.07 AC.) OF WHICH 337,698 SQ.FT. (7.753 AC.) IS ADDITIONAL LAND.
- 2. THE AREA OF THE SUBMITTED LAND IS 884,870 SQ.FT. (20.314 AC.)
- 3. THE COMMON AREA IS TO BE THE RESPONSIBILITY OF THE CONDOMINIUM ASSOCIATION AND HAS A TOTAL AREA OF 16.43 AC.

AND SURVEYOR No. 2004

PHASE 38

AREA = 8,651 SQ. FT. = 0.199 AC.

lassell&Folkes,P.C.

Engineers Surveyors Planners 325 Volvo Parkway Chesapeake, VA.23320 (757)547-9531

07/14/99 DATE DATE

07/19/99 HBA

EXHIBIT "A" PHASE 38 FAIRWAYS VILLAS GREENSPRINGS, A CONDOMINIUM FOR