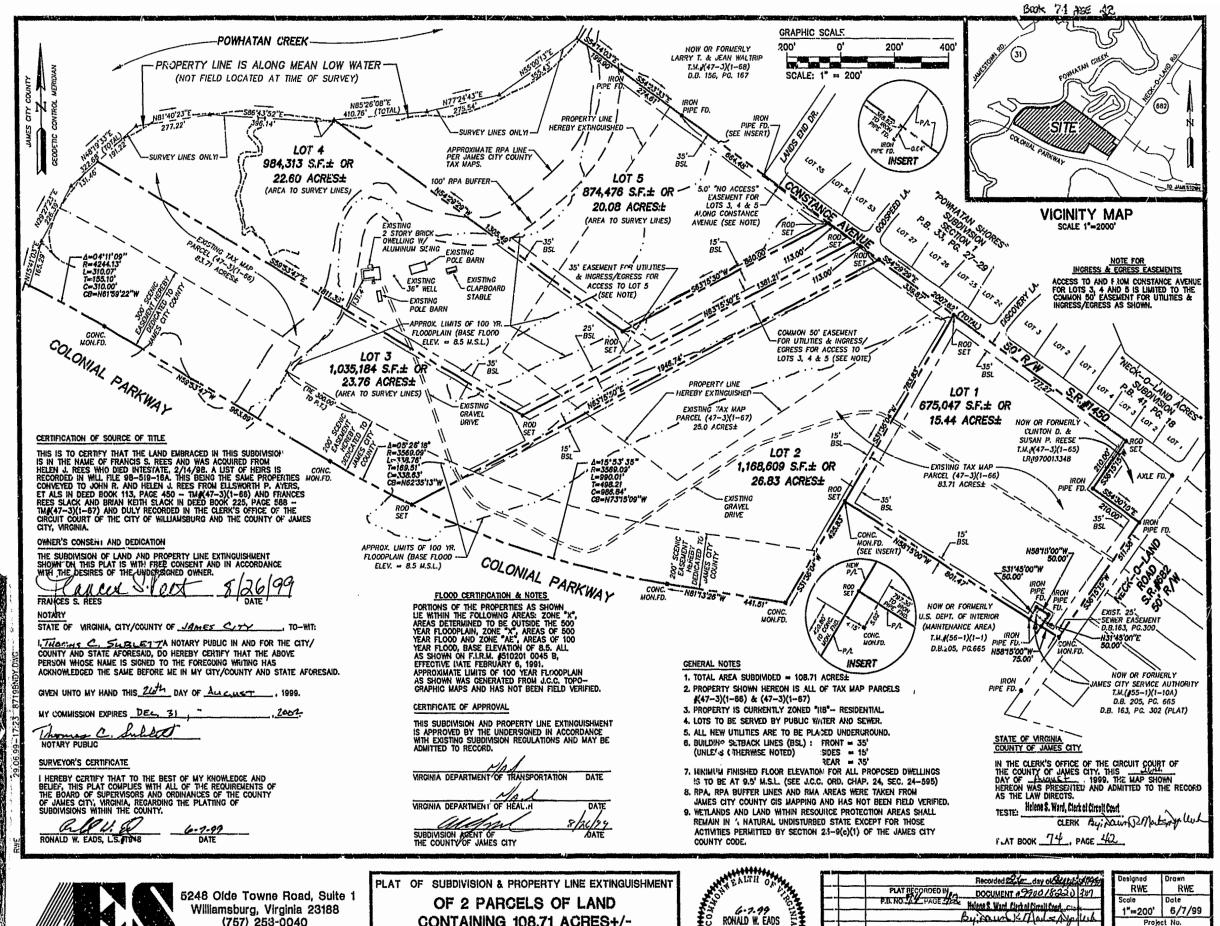

## CONTAINING 108.71 ACRES+/-

OWNED BY FRANCES S. REES

JAMESTOWN DISTRICT COUNTY OF JAMES CITY VIRGINIA

|     |         | Recorded 22. (2: day of 2444)                                   |      |
|-----|---------|-----------------------------------------------------------------|------|
|     |         | PLAT RECORDED IN DOCUMENT #9900/8220                            | 3:07 |
|     |         | P.B. NO. 14 PAGE TOSE Holene S. Ward Clerk of Circuit Cond. Co. |      |
|     |         | By now KMad = No                                                | نسه  |
| _   | 8/11/99 | ALIANA ARA LA C. ANIMANIA                                       | -    |
| ∠.  |         | RIMSED PER J.C.C. COMMENTS                                      | RWE  |
| 1   | 8/8/99  | REVISED PER J.C.C. COMMENTS                                     | RWE  |
| No. | DATE    | REVISION / COMMENT / NOTE                                       | BY   |