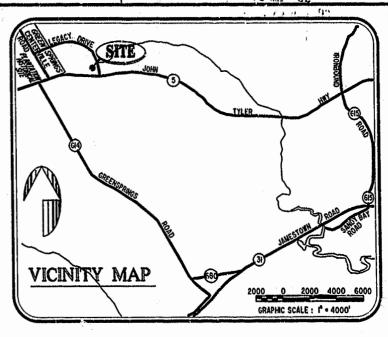

EXHIBIT "A" PHASE 42 FAIRWAYS VILLAS GREENSPRINGS, A CONDOMINIUM

GREENSPRINGS DEVELOPMENT, L.C.
BERKELEY DISTRICT JAMES CITY COUNTY, VIRGINIA
SIZE
C 95-079 GEV. 10/13 FARWY 42.DWG
REF. 10/13 FWAYPLAT.DWG SCALE: NONE DATE: 06/14/99 SHEET 1 of 7