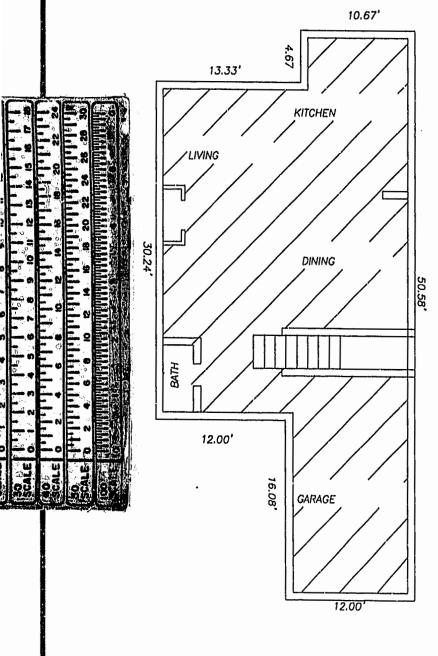

MODEL C FIRST FLOOR

LEGEND WIIIIII A UNIT AREA

MODEL C SECOND FLOOR

GRAPHIC SCALE

## NOTES:

- 1. ALL BUILDING DIMENSIONS AND INTERIOR DIMENSIONS ARE
- 2. THE PORTION OF THE IMPROVEMENTS DESIGNATED AS A UNIT IS SUBJECT TO THE DEFINITION OF THE TIEM "UNIT"
  IN THE DECLARATION, EXTERIOR WALLS, DIPDING WALLS
  BETWEEN UNITS, AND COLUMNS OR LOAD BEARING MEMBERS
  WHICH SUPPLIET MORE THAN ONE UNIT ARE NOT PART OF THE
- 3. INTERIOR UNIT CONFIGURATIONS AND PARTITIONS AS DEPICTED HEREON ARE FOR ILLUSTRATION ONLY AND MAY NOT REPRESENT THE INTERIOR OF A UNIT AS ACTUALLY BUILT.

THE UNDERSIGNED CERTIFIES THAT THESE PLANS ARE ACCURATE AND COMPLY WITH THE PROVISIONS OF CODE OF VIRGINIA, SECTION 55-79.58B AND THAT ALL UNITS OR PORTIONS THEREOF DEPICTED HEREON AND ALL COMMON ELEMENTS HAVE BEEN SUBSTANTIALLY COMPLETED.