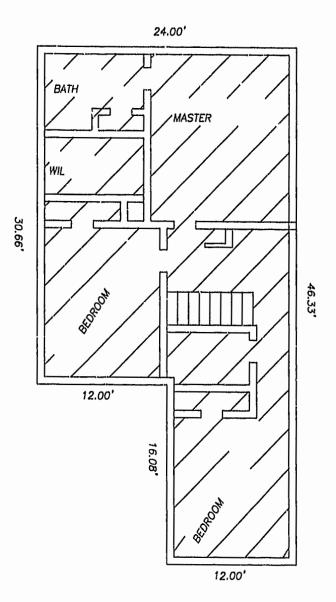

MODEL C FIRST FLOOR

LEGEND WIIIIII A UNIT AREA

MODEL C SECOND FLOOR

GRAPHIC SCALE

## NOTES:

- 1. ALL BUILDING DIMENSIONS AND INTERIOR DIMENSIONS ARE
- 2. THE PORTION OF THE IMPROVEMENTS DESIGNATED AS A UNIT IS SUBJECT TO THE DEFINITION OF THE TIEM "UNIT"
  IN THE DECLARATION, EXTERIOR WALLS, DIPDING WALLS
  BETWEEN UNITS, AND COLUMNS OR LOAD BEARING MEMBERS
  WHICH SUPPLIET MORE THAN ONE UNIT ARE NOT PART OF THE
- 3. INTERIOR UNIT CONFIGURATIONS AND PARTITIONS AS DEPICTED HEREON ARE FOR ILLUSTRATION ONLY AND MAY NOT REPRESENT THE INTERIOR OF A UNIT AS ACTUALLY BUILT.

THE UNDERSIGNED CERTIFIES THAT THESE PLANS ARE ACCURATE AND COMPLY WITH THE PROVISIONS OF CODE OF VIRGINIA, SECTION 55-79.58B AND THAT ALL UNITS OR PORTIONS THEREOF DEPICTED HEREON AND ALL COMMON ELEMENTS HAVE BEEN SUBSTANTIALLY COMPLETED.