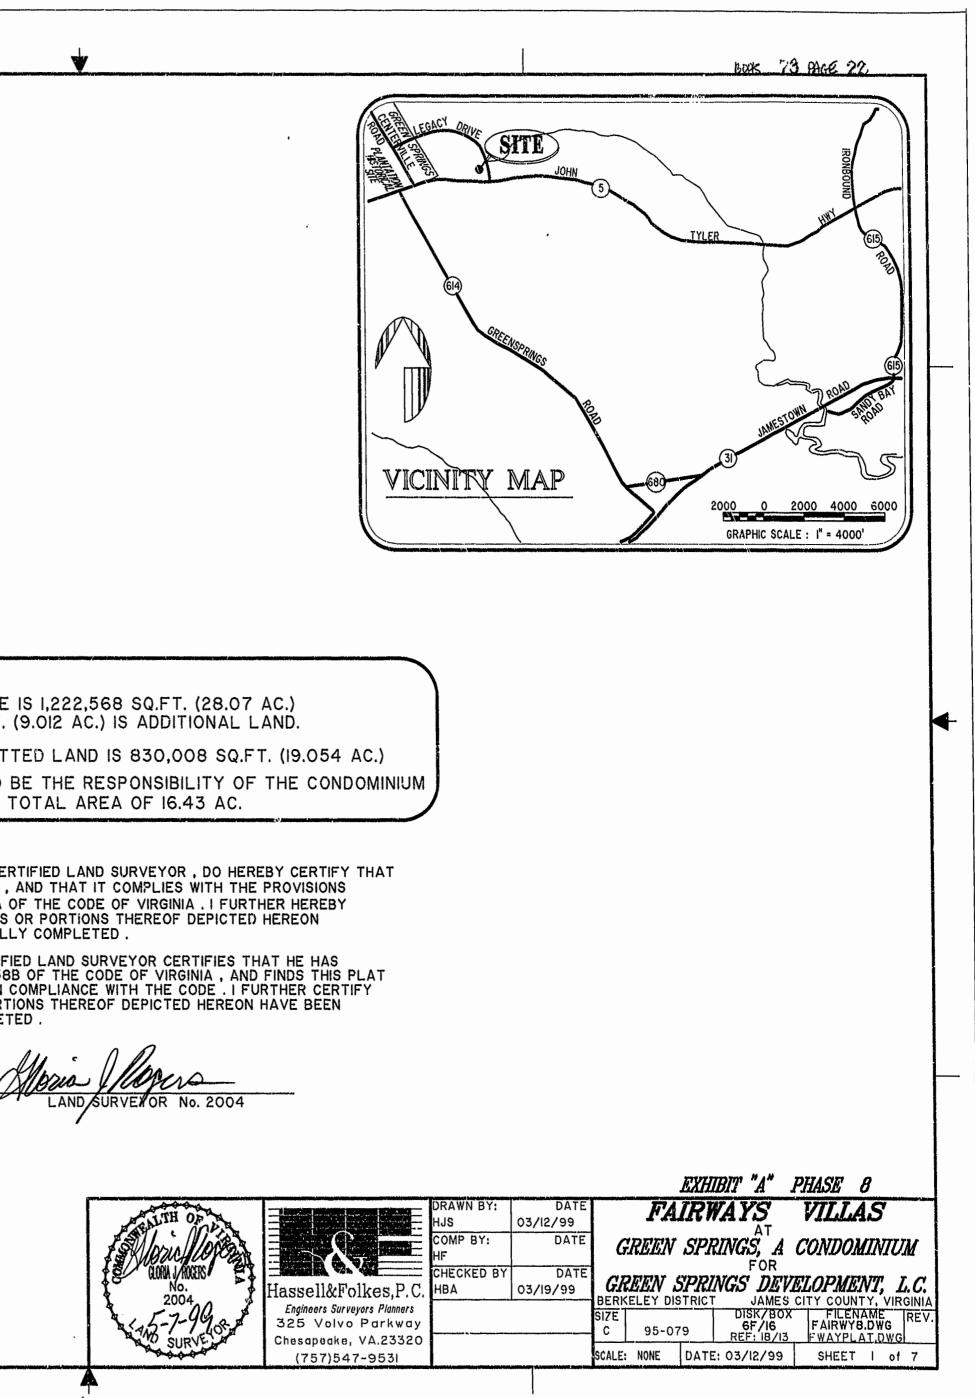

## NOTES:

- I. THE TOTAL AREA OF SITE IS 1,222,568 SQ.FT. (28.07 AC.) OF WHICH 392,560 SQ.FT. (9.012 AC.) IS ADDITIONAL LAND.
- 2. THE AREA OF THE SUBMITTED LAND IS 830,008 SQ.FT. (19.054 AC.)
- 3. THE COMMON AREA IS TO BE THE RESPONSIBILITY OF THE CONDOMINIUM ASSOCIATION AND HAS A TOTAL AREA OF 16.43 AC.