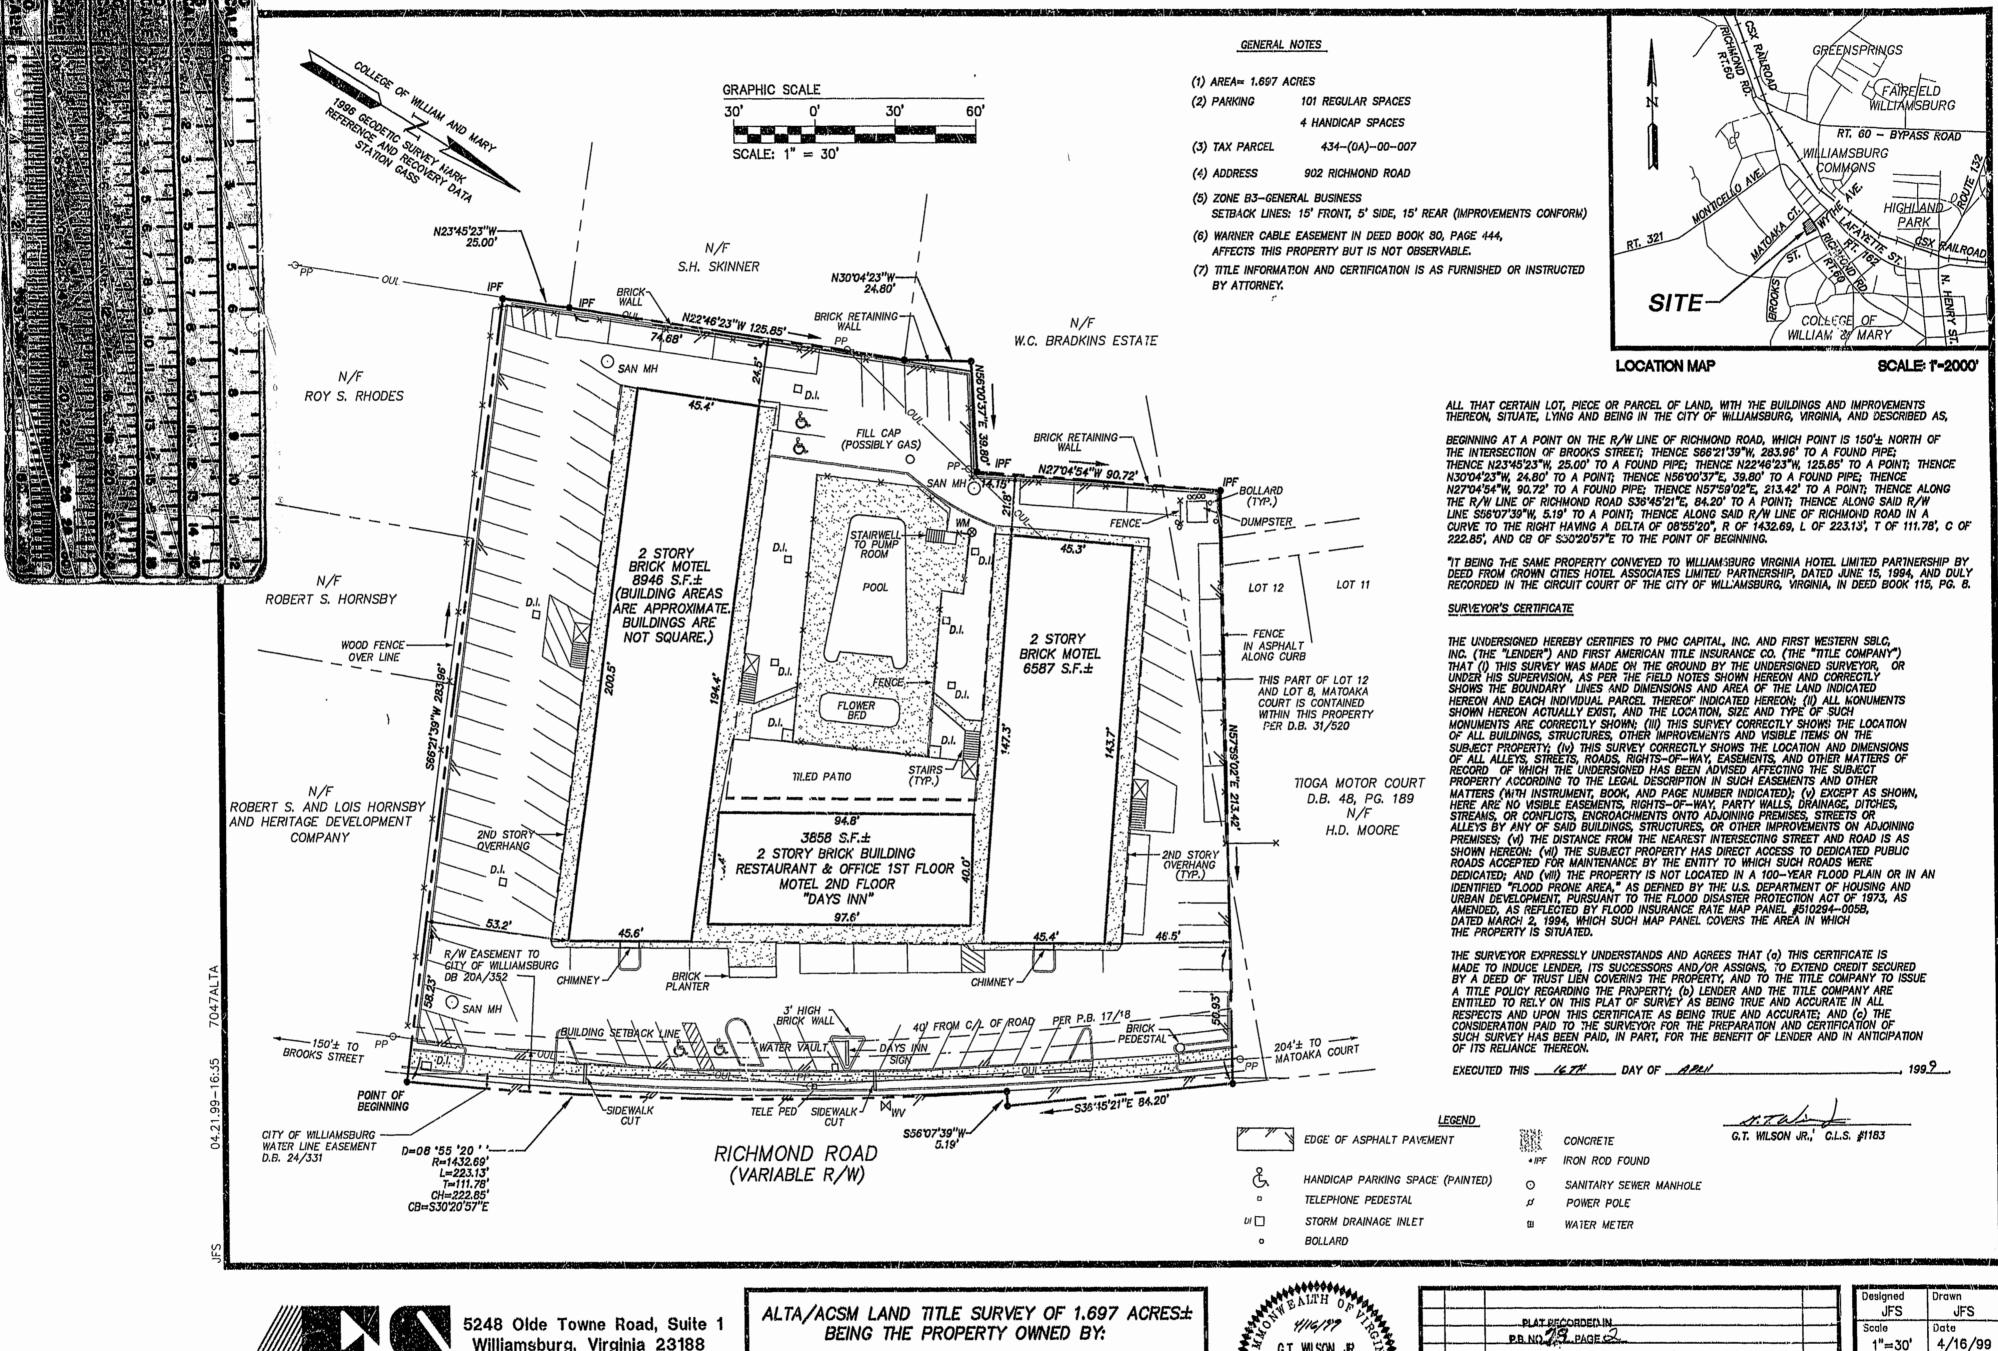

CONSULTING ENGINEERS

5248 Olde Towne Road, Suite 1 Williamsburg, Virginia 23188 (757) 253-0040 Fax (757) 220-8994 ALTA/ACSM LAND TITLE SURVEY OF 1.697 ACRES±
BEING THE PROPERTY OWNED BY:
WILLIAMSBURG VIRGIN!A HOTEL LIMITED PARTNERSHIP