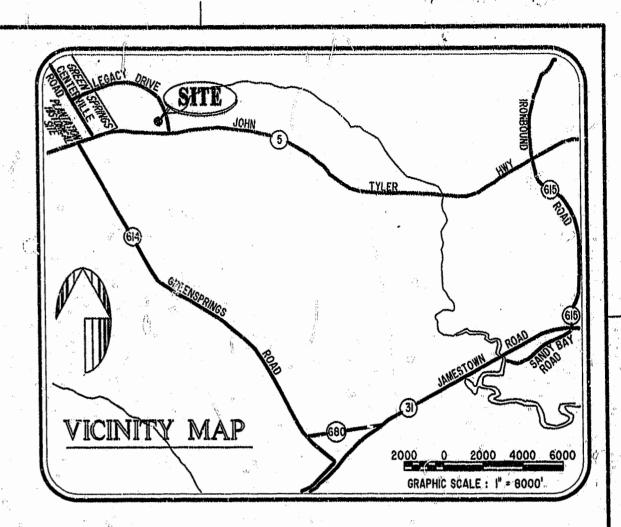

EXHIBIT "A" PHASE 30 VILLAS **FAIRWAYS** FAIRWAIS

GREEN SPRINGS, A CONDOMINIUM

FOR

GREEN SPRINGS DEVELOPMENT, L.C.

BERKELEY DISTRICT JAMES CITY COUNTY, VIRGINIA

SIZE DISK/BOX FILENAME REV.

6C/16 FAIRWY30.DWG REV.