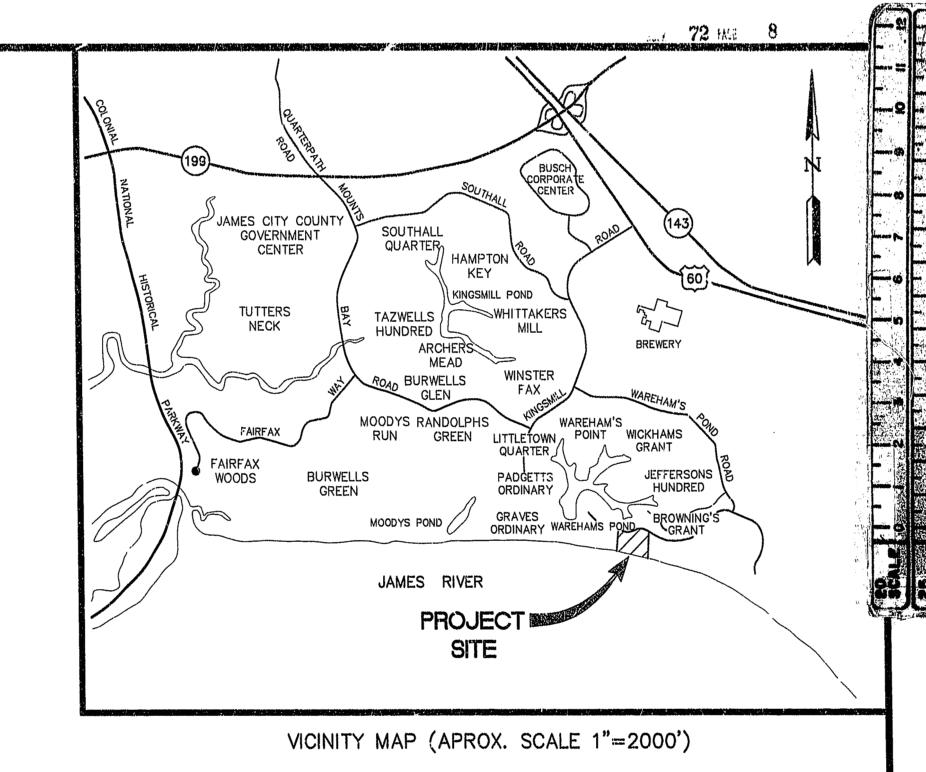

PLAT RECORDED IN P.B. NO. 12 AGE 549

PLAT RECORDED IN P.B. NO. 22 PAGE 8 4 9



5248 Olde Towne Road, Suite 1 Williamsburg, Virginia 23188 (757) 253-0040 Fax (757) 220-8994 PLAT OF SUBDIVISION

## RIVER'S EDGE

PHASE II ...

OWNER/DEVELOPER: BUSCH PROPERTIES, INC.

JAMES CITY COUNTY . VIRGINIA



|    | ALU RIOMAI Pinto        | 1107 PM 16 day of February