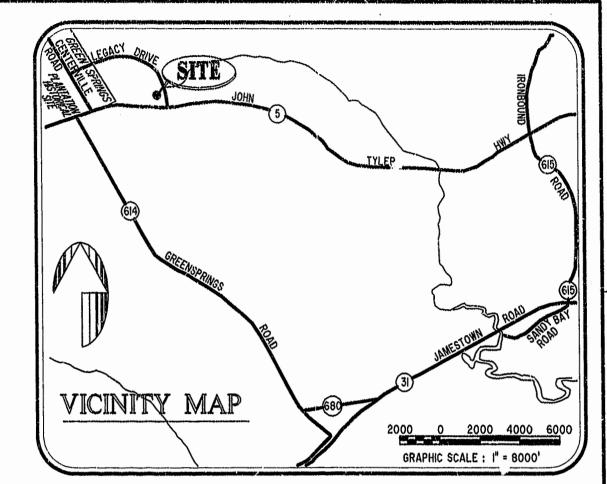

## NOTES:

- I. THE TOTAL AREA OF SITE IS 1,222,568 SQ.FT. (28.07 AC.)
  OF WHICH 459,629 SQ.FT. (10.55 AC.) IS ADDITIONAL LAND.
- 2. THE AREA OF THE SUBMITTED LAND IS 762,939 SQ.FT. (17.52 AC.)
- 3. THE COMMON AREA IS TO BE THE RESPONSIBILITY OF THE CONDOMINIUM ASSOCIATION AND HAS A TOTAL AREA OF 16.43 AC.