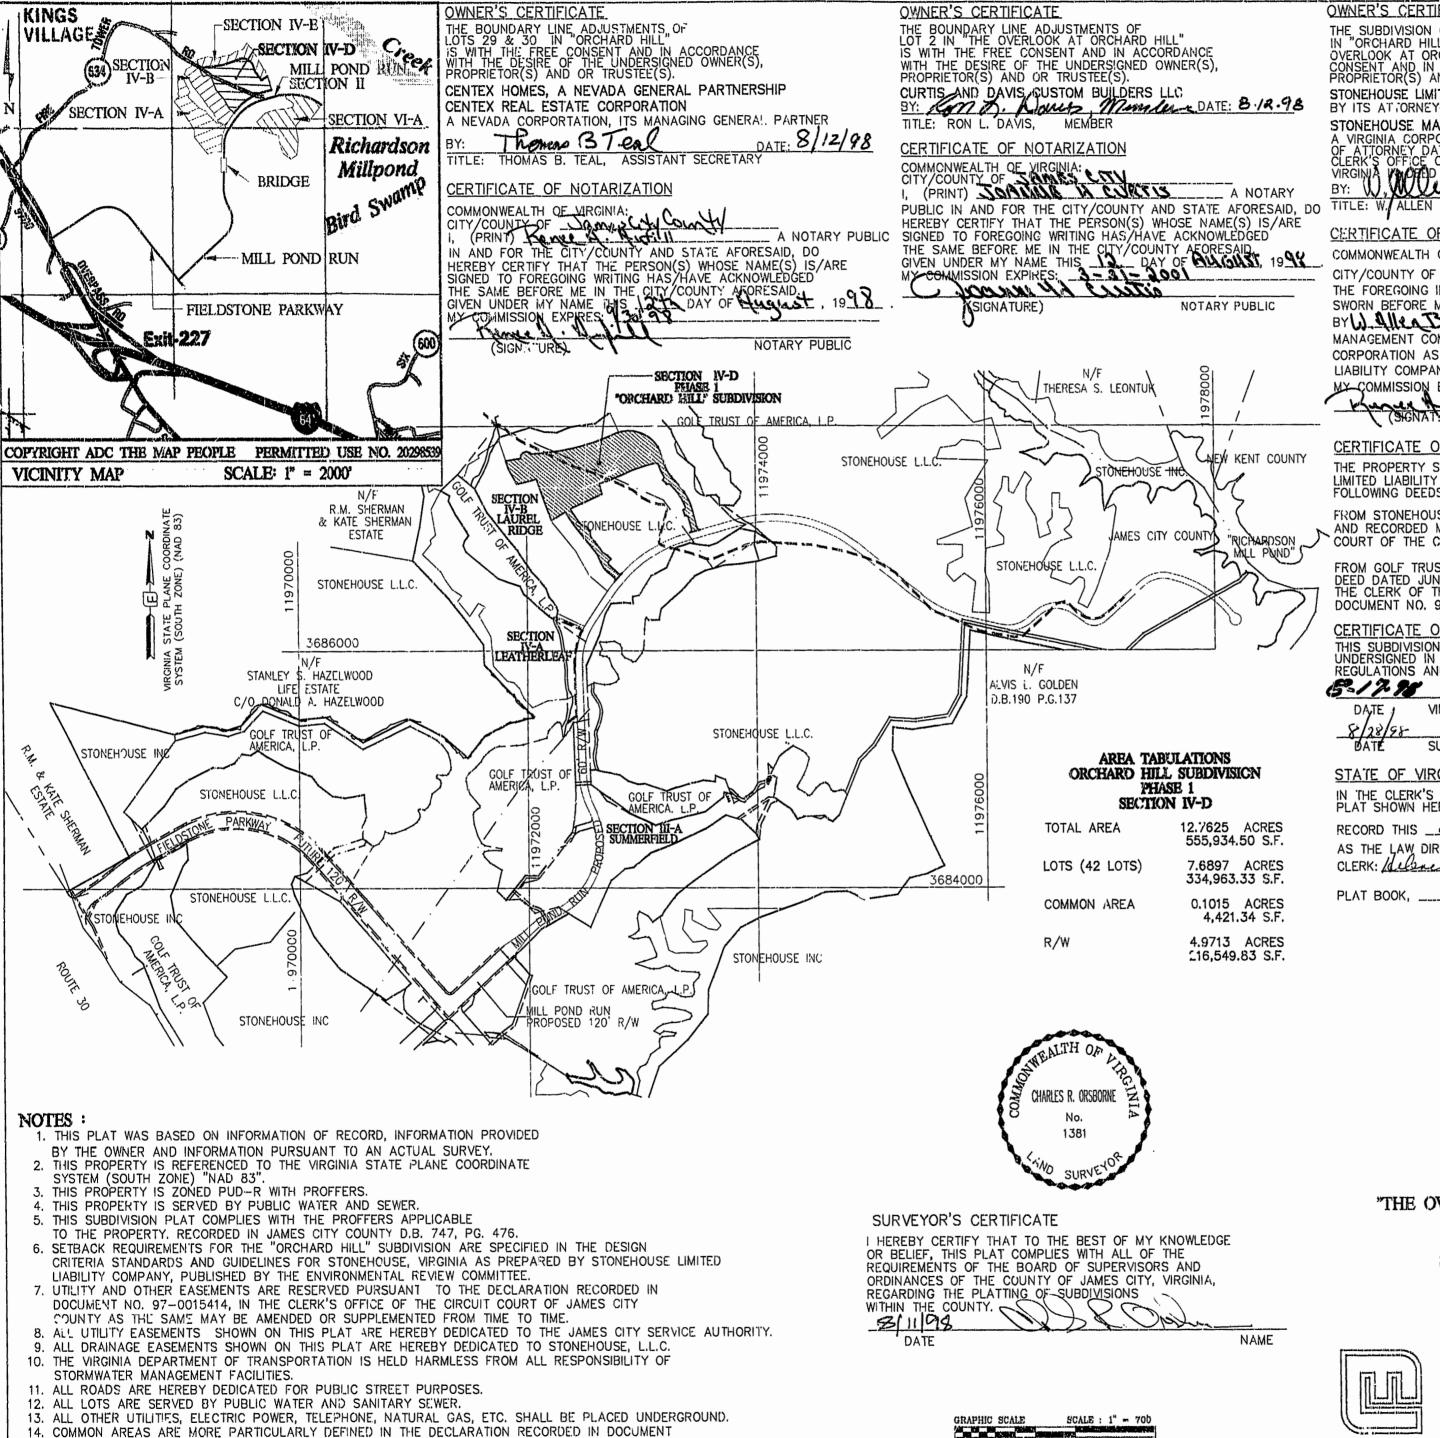

NO. 97--0015414, IN THE CLERK'S OFFICE OF THE CIRCUIT COURT OF JAMES CITY COUNTY.

OWNER'S CERTIFICATE THE SUBDIVISION OF LAND AND THE BOUNDARY LINE ADJUSTMENTS OF LOT 31 IN "ORCHARD HILL" AND THE BOUNDARY LINE ADJUSTMENTS OF LOT 1 IN "THE OVERLOOK AT ORCHARD HILL" AS SHOWN ON THIS PLAT IS WITH THE FREE CONSENT AND IN ACCORDANCE WITH THE DESIRE OF THE UNDERSIGNED OWNER(S), PROPRIETOR(S) AND OR TRUSTEE(S). STONEHOUSE LIMITED LIABILITY COMPANY, BY ITS ATTORNEY-IN-FACT: STONEHOUSE MANAGEMENT COMPANY,
A VIRGINIA CORPORATION, PURSUANT TO SPECIAL POWER
OF ATTORNEY DATED AUGUST 5, 1996 AND RECORDED IN THE
CLERK'S OFFICE OF THE CIRCUIT COURT OF JAMES CITY COUNTY
VIRGINIA WORLD BOOK 802 AT PAGE 67
BY:

DATE: 8/4 TITLE: W. ALLEN BALL EXECUTIVE VICE PRESIDENT AND GENERAL MANAGER. CERTIFICATE OF NOTARIZATION COMMONWEALTH OF VIRGINIA: CITY/COUNTY OF James (:W County THE FOREGOING INSTRUMENT WAS ACKNOWLEDGE, SUBSCRIBED AND SWORN BEFORE ME THIS \_\_\_\_\_\_ DAY OF \_\_\_\_\_\_ DAY OF \_\_\_\_\_\_\_, 1998\_, BY W. Allen TS All ASEVP - GEN, MACK OF STONEHOUSE MANAGEMENT COMPANY, A VIRGINIA CORPORATION, ON BEHALF OF THE CORPORATION AS ATTORNEY-IN-FACT ON BEHALF OF STONEHOUSE LIMITED MY COMMISSION EXPIRES: (SIGNATURE) NOTARY PUBLIC CERTIFICATE OF SOURCE OF TITLE THE PROPERTY SHOWN ON THIS PLAT WAS CONVEYED TO STONEHOUSE LIMITED LIMITED LIABILITY COMPANY, A VIRGINIA LIMITED LIABILITY COMPANY BY THE FROM STONEHOUSE INC., A VIRGINIA CORPORATION BY DEED DATED MARCH 12, 1996 AND RECORDED MARCH 20,1996 IN THE OFFICE OF THE CLERK OF THE CIRCUIT COURT OF THE COUNTY OF JAMES CITY IN DEED BOOK 778, PAGE 810 AND FROM GOLF TRUST OF AMERICA, L.P., A DELAWARE LIMITED PARTNERSHIP BY DEED DATED JUNE 6, 1997 AND RECORDED JUNE 20th, 1997 IN THE OFFICE OF THE CLERK OF THE CIRCUIT COURT OF THE COUNTY OF JAMES CITY AS DOCUMENT NO. 97-0009626 PLAT BOOK 66, PAGE. 80-88. CERTIFICATE OF APPROVAL THIS SUBDIVISION PLAT IS APPROVED BY THE UNDERSIGNED IN ACCORDANCE WITH EXISTING SUBDIVISION REGULATIONS AND MAY BE ADMITTED TO RECORD.

15-1278 Analy C. Sun VIRGINIA DEPARTMENT OF TRANSPORTATION DATE 1 SUBDIVISION AGENT OF JAMES CITY COUNTY

STATE OF VIRGINIA, COUNTY OF JAMES CITY IN THE CLERK'S OFFICE OF THE CIRCUIT COURT PLAT SHOWN HEREON WAS PRESENTED AND ADMITTED TO RECORD THIS \_ 28 DAY OF aliquet 1998 3:44 PM AS THE LAW DIRECTS. CLERK: Albane S. TVan Clerk By Cheedia HBendilots Do Clerk PAGE NO. 42 - 45

SUBDIVISION PLAT ORCHARD HILL PHASE 1

BOUNDARY ADJUSTMENTS OF 3 LOTS IN "ORCHARD HILL" SEC. IV-D

2 LOTS IN "THE OVERLOOK AT ORCHARD HILL" SEC. IV-E

STONEHOUSE LIMITED LIABILITY

COMPANY STONEHOUSE DISTRICT, JAMES CITY COUNTY DATE: 07/08/98 SCALE: 1"=700"

BEING A SUBDIVISION

SHEET 1 OF 4

## Langley and McDonald, P.C.

Engineers - Surveyors - Planners Landscape Architects - Environmental Consultants

VIRGINIA BEACH

WILLIAMSBURG