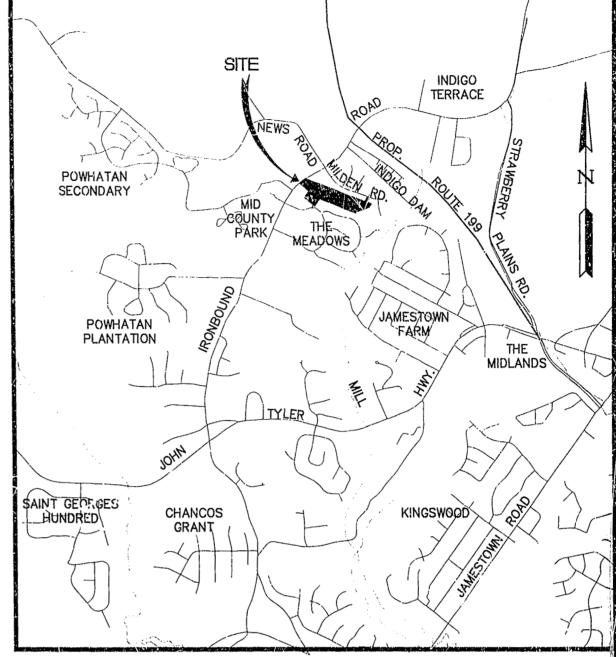

LOCATION MAP

SCALE: 1"=2000

Cont. 70 FACE

PLAT RECORDED IN P.B NO. 70 PAGE 31+32

**CONSULTING ENGINEERS** 

Williamsburg, Virginia 23188 (757) 253-0040 Fax (757) 220-8994

AND BOUNDARY LINE ADJUSTMENT

SECTION IV, PHASE III