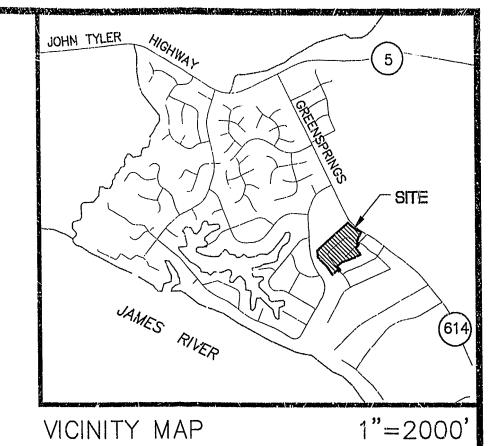

- 1. SITE IS NOTED AS ALL OF JAMES CITY COUNTY TAX PARCEL (46-3)(1-1A)
- 2. SITE IS CURRENTLY ZONED R-1 LIMITED RESIDENITAL
- 3. ALL LOTS ARE TO BE SERVED BY PUBLIC WATER AND SEWER
- 4. ALL UTILITIES ARE TO BE PLACED UNDER SROUND
- 5. BUILDING SETBACK REQUIREMENTS: