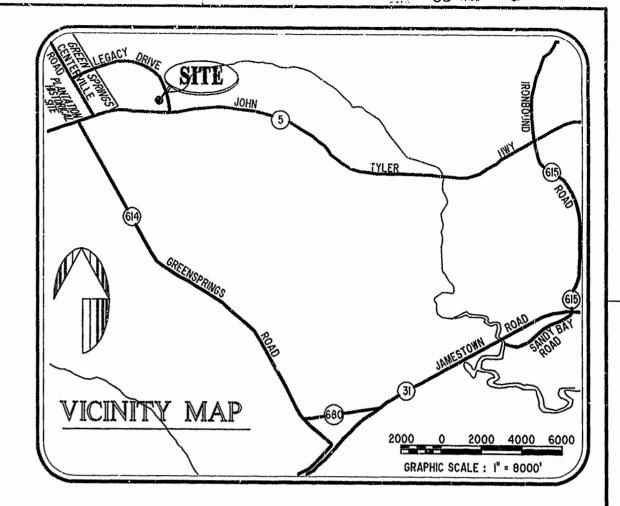

## NOTES:

- I. THE TOTAL AREA OF SITE IS 1,222,568 SQ.FT. (28.07 AC.) OF WHICH 476,764 SQ.FT. (10.95 AC.) IS ADDITIONAL LAND.
- 2. THE AREA OF THE SUBMITTED LAND IS 745,804 SQ.FT. (17.12 AC.)
- 3. THE COMMON AREA IS TO BE THE RESPONSIBILITY OF THE CONDOMINIUM ASSOCIATION AND HAS A TOTAL AREA OF 16.43 AC.