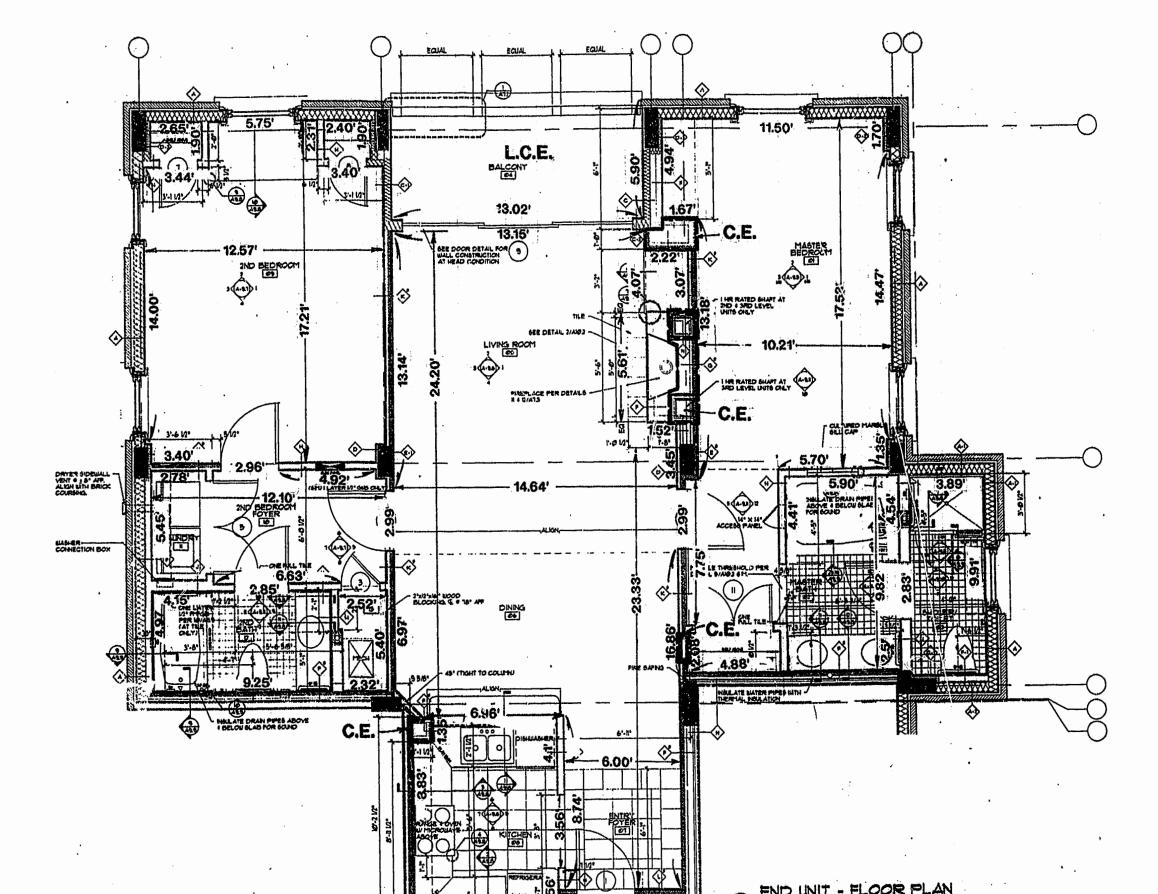

BOLD DIMENSIONS BASED ON ACTUAL FIELD MEASUREMENTS. OTHER DATA TAKEN FROM PLANS PER NICHOLS CARTER GRANT ARCHITECTS.

## **END UNIT FLOOR PLAN**

| ORIENTATIO |
|------------|
| FLIPPED    |
| SAME       |
| FLIPPED    |
| SAME       |
| FLIPPED    |
| SAME       |
|            |

BOLD DIMENSIONS SHOWN ARE TYPICAL AND BASED ON ACTUAL FIELD MEASUREMENTS OF UNIT #1815.