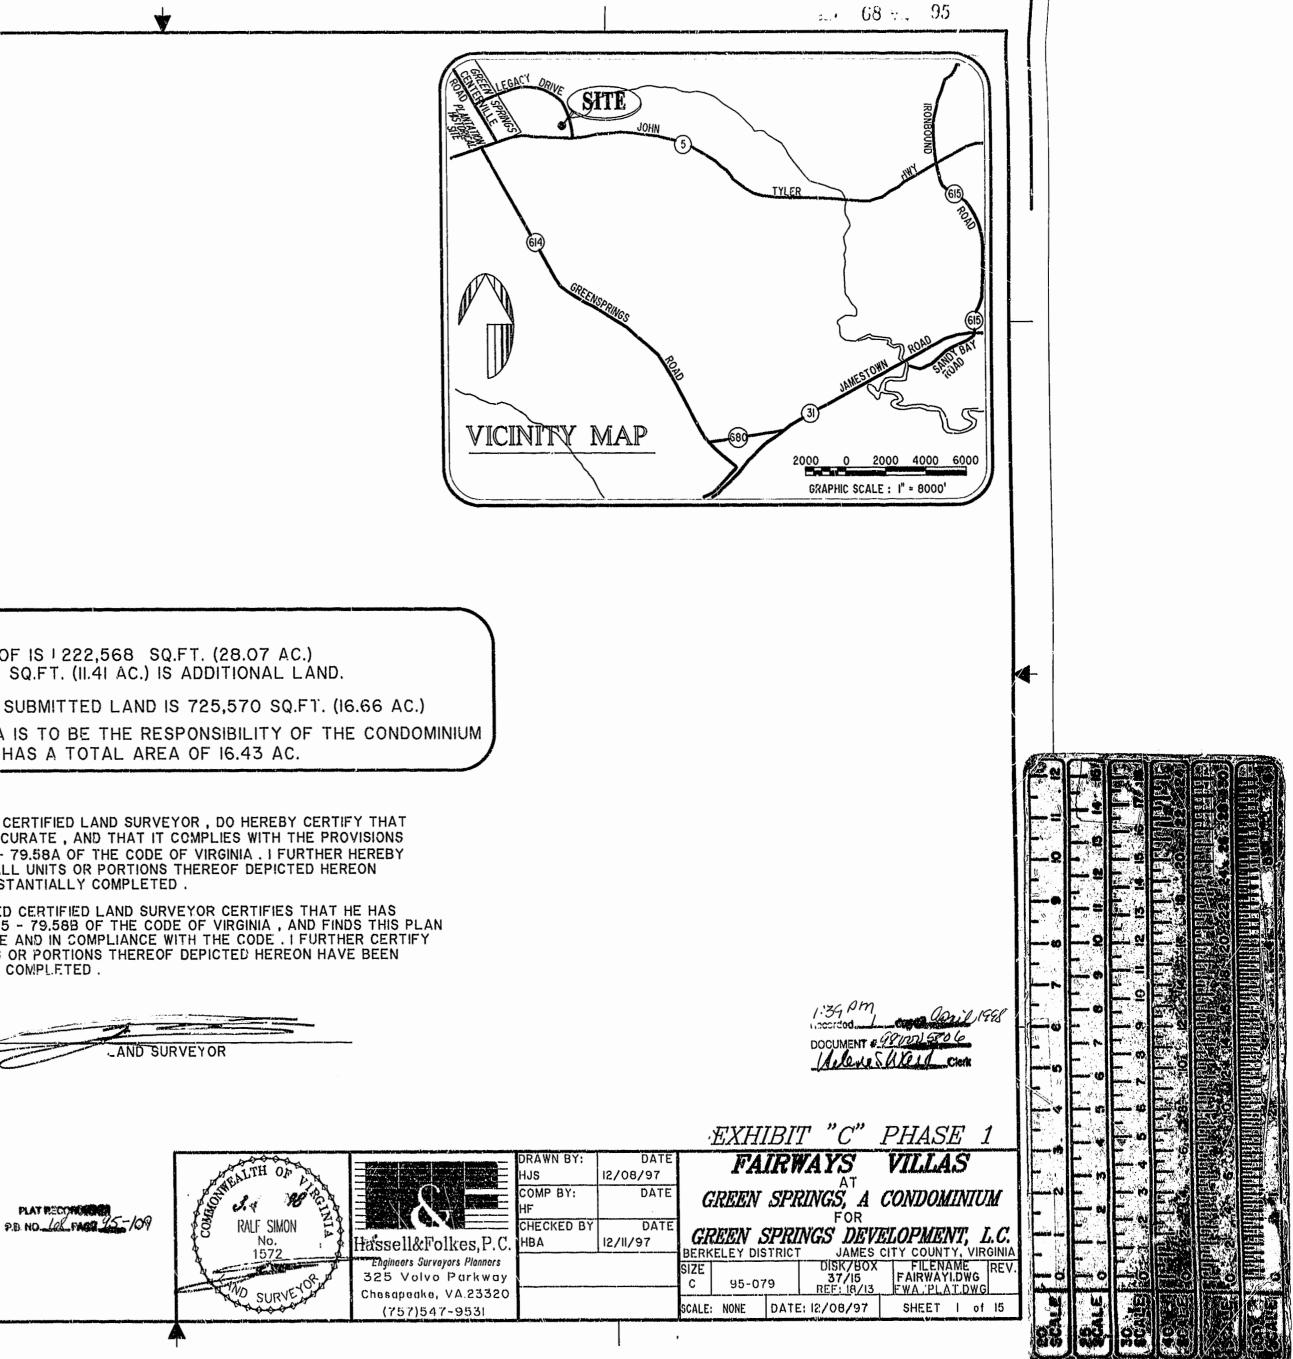

## NOTES:

- I. THE TOTAL AREA OF IS / 222,568 SQ.FT. (28.07 AC.) OF WHICH 496,998 SQ.FT. (II.41 AC.) IS ADDITIONAL LAND.
- 2. THE AREA OF THE SUBMITTED LAND IS 725,570 SQ.FT. (16.66 AC.)
- 3. THE COMMON AREA IS TO BE THE RESPONSIBILITY OF THE CONDOMINIUM ASSOCIATION AND HAS A TOTAL AREA OF 16.43 AC.

I RALF SIMON, A CERTIFIED LAND SURVEYOR, DO HEREBY CERTIFY THAT THIS PLAT IS ACCURATE, AND THAT IT COMPLIES WITH THE PROVISIONS OF SECTION 55 - 79.58A OF THE CODE OF VIRGINIA . I FURTHER HEREBY CERTIFY THAT ALL UNITS OR PORTIONS THEREOF DEPICTED HEREON HAVE BEEN SUBSTANTIALLY COMPLETED .

THE UNDERSIGNED CERTIFIED LAND SURVEYOR CERTIFIES THAT HE HAS READ SECTION 55 - 79.58B OF THE CODE OF VIRGINIA, AND FINDS THIS PLAN TO BE ACCURATE AND IN COMPLIANCE WITH THE CODE . I FURTHER CERTIFY THAT ALL UNITS OR PORTIONS THEREOF DEPICTED HEREON HAVE BEEN SUBSTANTIALLY COMPLETED .