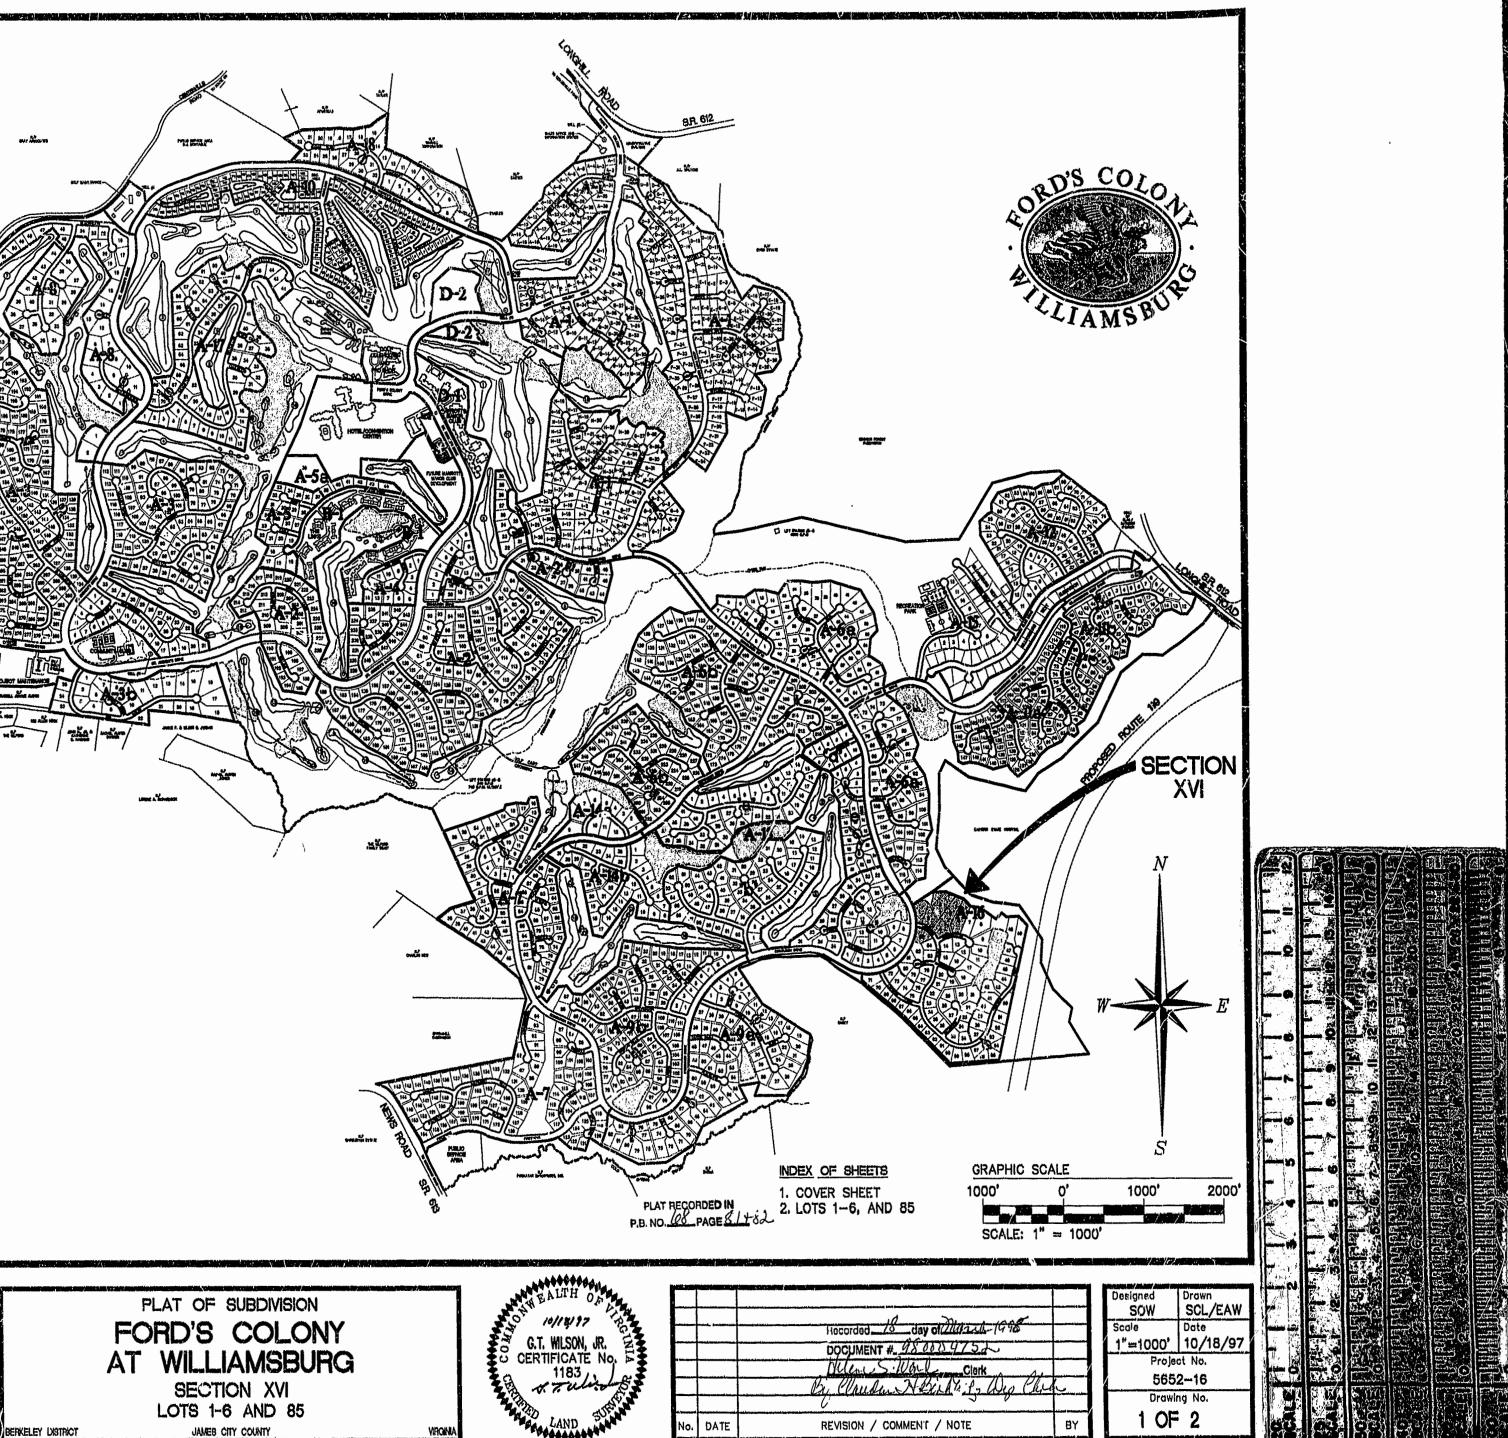

### FORD'S COLONY - SECTION XVI

## GENERAL NOTES

PROPERTY IS ZONED RESIDENTIAL PLANNED COMMUNITY, R-4.

**CONSULTING ENGINEERS** 

- 2. ALL LOTS ARE TO BE PROVIDED WITH WATER AND SEWER SERVICE BY THE JAMES CITY SERVICE AUTHORITY.
- 3. ALL STREETS ARE TO BE PRIVATELY OWNED AND MAINTAINED.
- ALL LOTS ARE WITHIN THE ORIGINAL BOUNDARY SURVEY OF RECORD.
- FOR THE PURPOSE OF COMPLIANCE WITH BUILDING LOCATIONS REQUIREMENTS 5 PURSUANT TO SECTION 20-218 OF THE JAMES CITY COUNTY ZONING ORDINANCE, BUILDING RESTRICTION LINES, CONSTRUCTION AREA LIMITS, AND SETBACK LINES REFERRED TO THEREIN ARE HEREBY CONCIDENT WITH THE LOT PROPERTY LINES, OWNERS AND BUILDERS ARE REFERRED TO THE "DECLARA JON OF PROTECTIVE COVENANTS AND/OR THE SUPPLEMENTAL DECLARATION OF PROTECTIVE COVENANTS, SECTION XVI, FORD'S COLONY AT WILLIAMSBURG" FOR ADDITIONAL BUILDING RESTRICTIONS AND REGULATIONS IMPOSED BY THE DEVELOPER OR HIS ASSIGNS
- WETLANDS AND LAND WITHIN RESOURCE PROTECTION AREAS SHALL REMAIN IN A NATURAL UNDISTURBED STATE EXCEPT FOR THOSE ACTIVITIES PERMITTED BY SECTION 23-9 (C)(1) OF THE JAMES CITY COUNTY CODE.