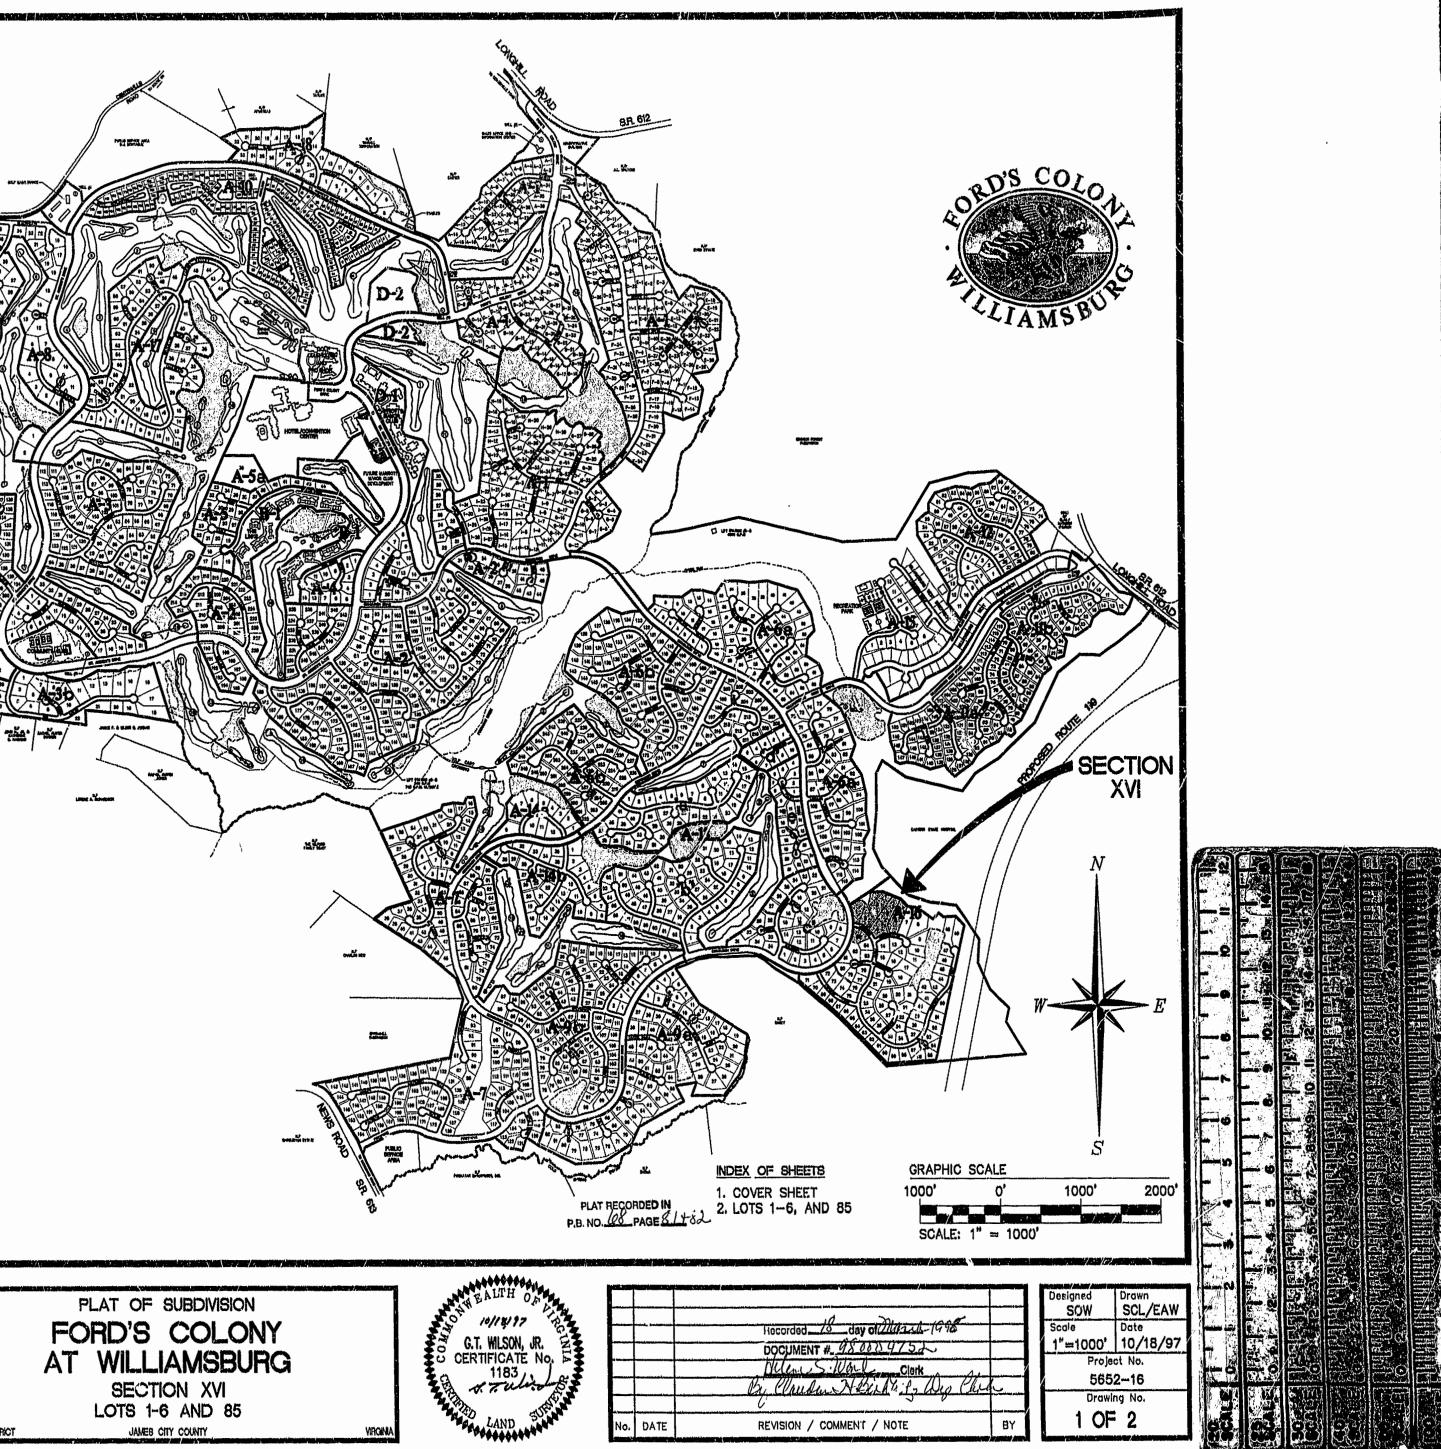

### FORD'S COLONY - SECTION XVI

## GENERAL NOTES

PROPERTY IS ZONED RESIDENTIAL PLANNED COMMUNITY, R-4.

**CONSULTING ENGINEERS** 

- 2. ALL LOTS ARE TO BE PROVIDED WITH WATER AND SEWER SERVICE BY THE JAMES CITY SERVICE AUTHORITY.
- 3. ALL STREETS ARE TO BE PRIVATELY OWNED AND MAINTAINED.
- ALL LOTS ARE WITHIN THE ORIGINAL BOUNDARY SURVEY OF RECORD.
- FOR THE PURPOSE OF COMPLIANCE WITH BUILDING LOCATIONS REQUIREMENTS 5 PURSUANT TO SECTION 20-218 OF THE JAMES CITY COUNTY ZONING ORDINANCE, BUILDING RESTRICTION LINES, CONSTRUCTION AREA LIMITS, AND SETBACK LINES REFERRED TO THEREIN ARE HEREBY CONCIDENT WITH THE LOT PROPERTY LINES, OWNERS AND BUILDERS ARE REFERRED TO THE "DECLARA JON OF PROTECTIVE COVENANTS AND/OR THE SUPPLEMENTAL DECLARATION OF PROTECTIVE COVENANTS, SECTION XVI, FORD'S COLONY AT WILLIAMSBURG" FOR ADDITIONAL BUILDING RESTRICTIONS AND REGULATIONS IMPOSED BY THE DEVELOPER OR HIS ASSIGNS
- WETLANDS AND LAND WITHIN RESOURCE PROTECTION AREAS SHALL REMAIN IN A NATURAL UNDISTURBED STATE EXCEPT FOR THOSE ACTIVITIES PERMITTED BY SECTION 23-9 (C)(1) OF THE JAMES CITY COUNTY CODE.