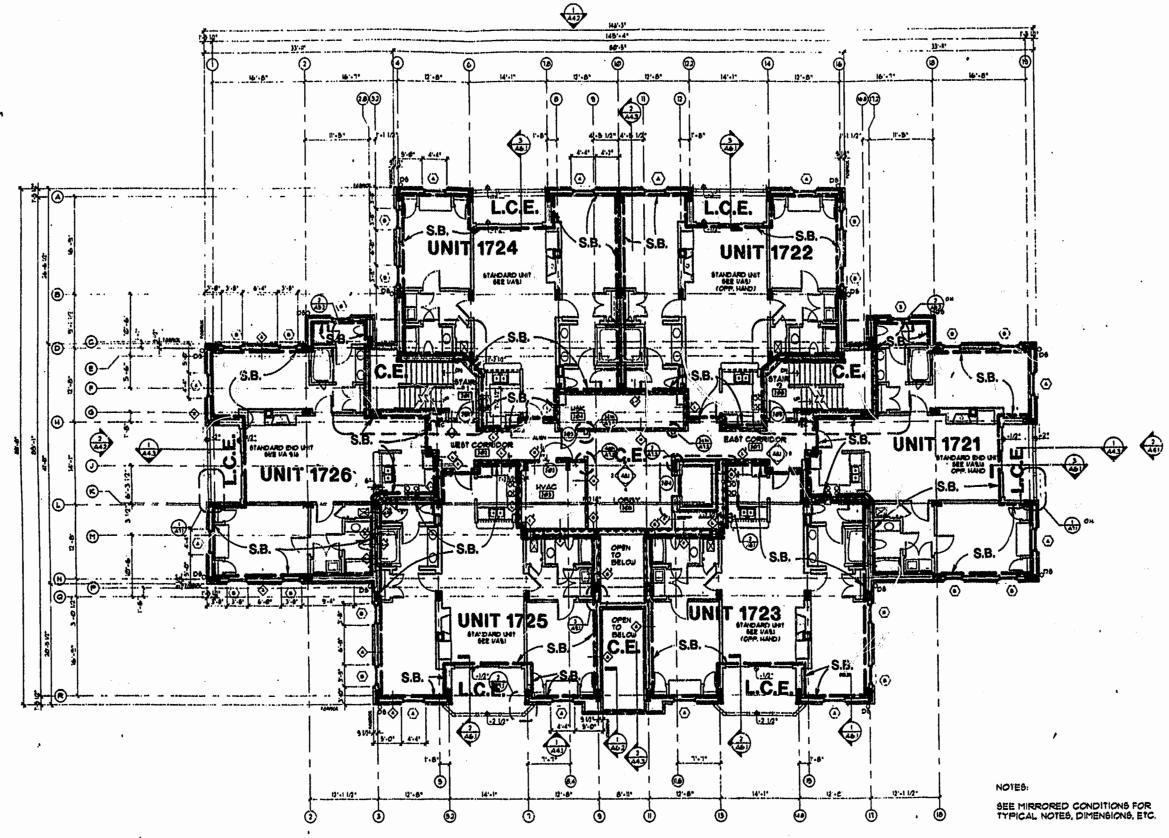

- THE LOWER (HORIZONTAL) BOUNDARY OF EACH UNIT IN BUILDING "F" SHOWN ON THE PLAT AS LOCATED ON PHASE VI IS THE HORIZONTAL PLANE OF THE UPPER SURFACE OF THE FLOOR SLAB OF THE UNIT.
- THE UPPER (HORIZONTAL) BOUNDARY OF EACH OF THE UNITS IN BUILDING "F" SHOWN ON THE PLAT AS LOCATED ON PHASE VIIS THE HORIZONTAL PLANE (S) OF THE LOWER SURFACE OF THE FLOOR SLAB CONSTITUTING THE CEILING OF THE UNIT; IT BEING UNDERSTOOD THAT THE TEXTURED CEILING COATING IS PART OF THE UNIT.

## LEGEND:

S.B.

- SIDE (PERIMETRIC) BOUNDARY

- COMMON ELEMENT C.E.

L.C.E.

- LIMITED COMMON ELEMENT

NOTE:

BOLD DIMENSIONS BASED ON ACTUAL FIELD MEASUREMENTS. OTHER DATA TAKEN FROM PLANS PER NICHOLS CARTER GRANT ARCHITECTS.

## EXHIBIT A-3 PLAT OF CONDOMINIUM MANOR CLUB

AT FORD'S COLONY
PHASE VI
OWNER/DEVELOPER: MARRIOTT OWNERSHIP RESORTS, INC.
POWHATAN DISTRICT JAMES CITY COUNTY VIRGIN VIRGINIA

|             |                           | -   |
|-------------|---------------------------|-----|
| <del></del> | PLAT RECORDED IN          |     |
|             | P.U. NO. LE PAGE (U 17    |     |
|             |                           | -   |
|             |                           | _   |
| <u> </u>    |                           | *** |
| No. DATE    | REVISION / COMMENT / NOTE | _   |