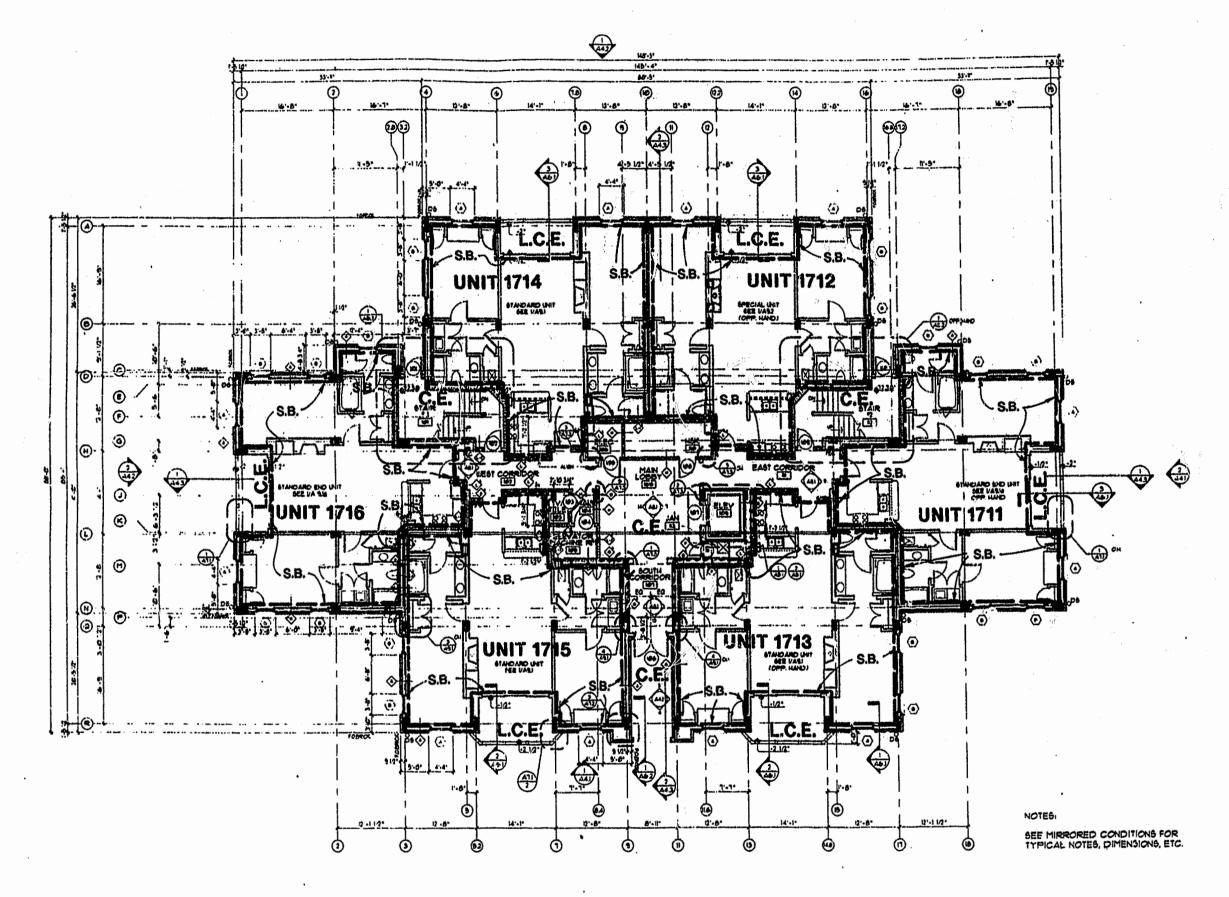

## NOTES:

- 1. THE LOWER (HORIZONTAL) BOUNDARY OF EACH UNIT IN BUILDING "F" SHOWN ON THE PLAT AS LOCATED ON PHASE VI IS THE HORIZONTAL PLANE OF THE UPPER SURFACE OF THE FLOOR SLAB OF THE UNIT.
- THE UPPER (HORIZONTAL) BOUNDARY OF EACH OF THE UNITS IN BUILDING "F" SHOWN ON THE PLAT AS LOCATED ON PHASE VI IS THE HORIZONTAL PLANE (S) OF THE LOWER SURFACE OF THE FLOOR SLAB CONSTITUTING THE CEILING OF THE UNIT; IT BEING UNDERSTOOD THAT THE TEXTURED CEILING COATING IS PART OF THE UNIT.

UNITS 1711 THRU 1716

## LEGEND:

S.B.

- SIDE (PERIMETRIC) BOUNDARY

C.E. L.C.E.

- COMMON ELEMENT - LIMITED COMMON ELEMENT NOTE:

BOLD DIMENSIONS BASED ON ACTUAL FIELD MEASUREMENTS. OTHER DATA TAKEN FROM PLANS PER NICHOLS CARTER GRANT

## EXHIBIT A-3

## PLAT OF CONDOMINIUM **MANOR CLUB** AT FORD'S COLONY

PHASE VI
OWNER/DEVELOPER: MARRIOTT OWNERSHIP RESORTS, INC.
POWHATAN DISTRICT JAMES CITY COUNTY. VIRGIN

|          | PLAT REGORDED IN          |     |
|----------|---------------------------|-----|
|          | PAD: NO:                  |     |
|          |                           |     |
| <u> </u> |                           |     |
|          |                           |     |
| No. DATE | REVISION / COMMENT / NOTE | - 1 |