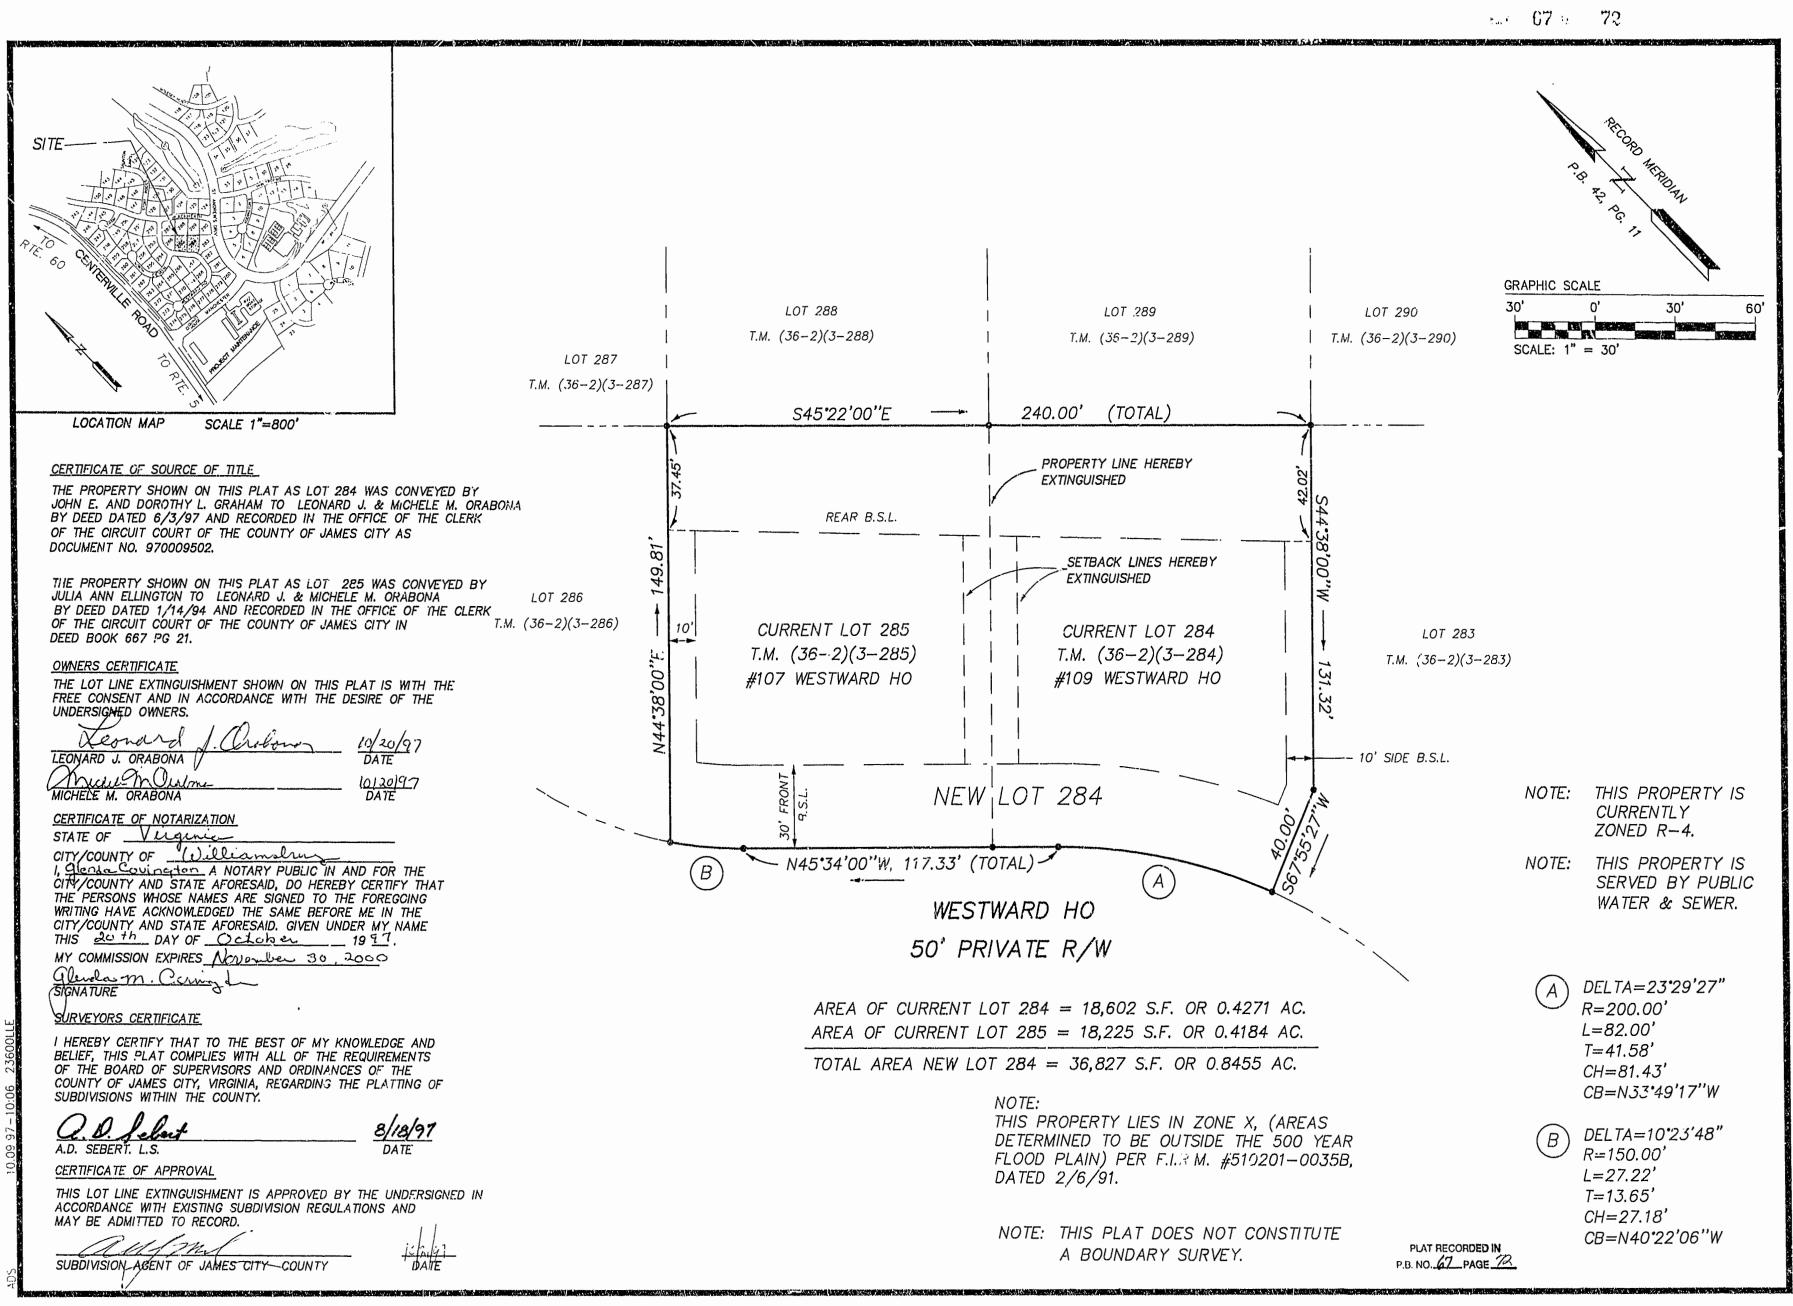

5248 Olde Towne Road, Suite 1 Williamsburg, Virginia 23188 (757) 253-0040 Fax (757) 220-8994

PLAT OF LOT LINE EXTINGUISHMENT BETWEEN LOTS 284 AND 285, SECTION III FORD'S COLONY @ WILLIAMSBURG OWNED BY ORABONA

POWHATAN DISTRICT JAMES CITY COUNTY

**VIRGINIA**