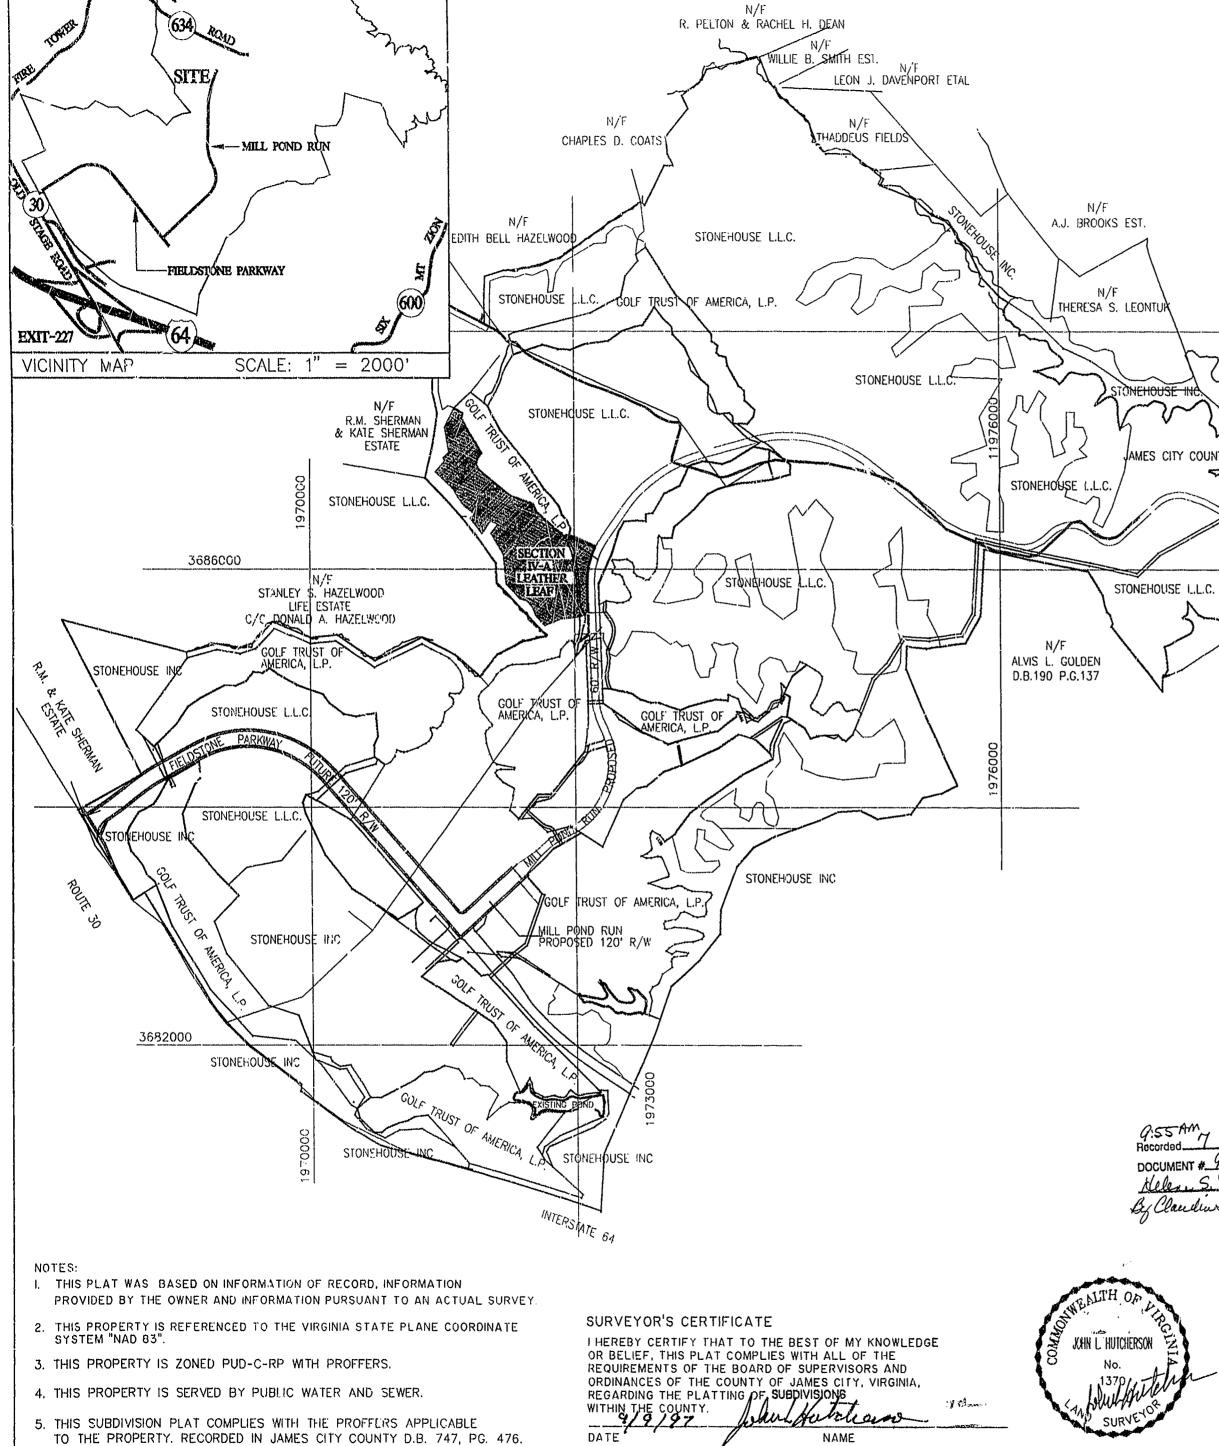

53.4 . 67 HELE 56 OWNER'S CERTIFICATE THE SUBDIVISION OF LAND AS SHOWN ON THIS PLAT IS WITH THE FREE CONSENT AND IN ACCORDANCE WITH THE DESIRE OF THE UNDERSIGNED OWNER(S), PROPRIETOR(S) AND OF TRUSTEE(S). STONEHOUSE LIMITED LIABILITY COMPANY, BY ITS ATTORNEY-IN-FAUT: STONEHOUSE MANAGEMENT COMPANY, A VIRGINIA CORPORATION, PURSUANT TO SPECIAL POWER OF ATTORNEY DATED AUGUST 5, 1996 AND RECORDED IN THE CLERK'S OFFICE OF THE CIRCUIT COURT OF JAMES CITY COUNTY, VIRGINIA IN DEED BOOK 802 AT PAGE 67 BY: TITLE: W. ALLEN BALL EXECUTIVE VICE PRESIDENT AND GENERAL MANAGER. CERTIFICATE OF NOTARIZATION COMMONWEALTH OF VIRGINIA: CITY/COUNTY OF Somes City Count THE FOREGOING INSTRUMENT WAS ACKNOWLEDGE, SUBSCRIBED AND SWORN BEFORE ME THIS LOT DAY OF STONEHOUSE BY W. FILL OF STONEHOUSE STONEHOUSE INC. MANAGEMENT COMPANY, A VIRGINIA CORPORATION, ON BEHALF OF THE CORPORATION AS ATTORNEY IN-FACT ON BEHALF OF STONEHOUSE LIMITED LIABILITY COMPANY, A VIRGINIA LIMITED LIABILITY COMPANY. MY COMMISSION EXPIRES: 930 98 NEW KENT COUNTY (SIGNATURE) NOTARY PUBLIC AMES CITY COUNTY CERTIFICATE OF SOURCE OF TITLE THE PROPERTY SHOWN ON THIS PLAT WAS CONVEYED TO STONEHOUSE LIMITED RICHARDSON LIMITED LIABILITY COMPANY, A VIRGINIA LIMITED LIABILITY COMPANY BY THE MILL POND" FOLLOWING DEEDS: FROM STONEHOUSE INC., A VIRGINIA CORPORATION BY DEED DATED MARCH 12, 1996 AND RECORDED MARCH 20,1996 IN THE OFFICE OF THE CLERK OF THE CIRCUIT COURT OF THE COUNTY OF JAMES CITY IN DEED BOOK 778, PAGE 810 AND FROM GOLF TRUST OF AMERICA, L.P., A DELAWARE LIMITED PARTNERSHIP BY DEED DATED JUNE 6, 1997 AND RECORDED JUNE 20th, 1997 IN THE OFFICE OF THE CLERK OF THE CIRCUIT COURT OF THE COUNTY OF JAMES CITY AS DOCUMENT NO. 97-0009626 PLAT BOOK 66, PAGE. 80-88. STONEHOUSE INC CERTIFICATE OF APPROVAL THIS SUBDIVISION PLAT IS APPROVED BY THE UNDERSIGNED IN ACCORDANCE WITH EXISTING SUBDIVISION REGULATIONS AND MAY BE ADMITTED TO RECORD. 9/29/97 Bm Kinchuan DATE VIRGINIA DEPARTMENT OF TRANSPORTATION SUBDIVISION AGENT OF JAMES CITY COUNTY STATE OF VIRGINIA, COUNTY OF JAMES CITY IN THE CLERK'S OFFICE OF THE CIRCULT COURT PLAT SHOWN HEREON WAS PRESENTED AND ADMITTED TO RECORD THIS \_ 7 DAY OF \_ OCTUBER 1997 AS THE LAW DIRECTS. CLERK: Allen S. YVarl Clish By Classolin Hiscik Rotz, Dp Clish PLAT BOOK, \_\_\_\_\_ PAGE NO.\_\_570 + 57 STONEHOUSE SUBDIVISION PLAT OF LEATHERLEAF EVELING A SUBDIVISION DOCUMENT # 97 40161.39 OF By Claudin Hack Kolz Op Click STONEHOUSE LIMITED LIABILITY COMPANY STONEHOUSE DISTRICT, JAMES CITY COUNTY DATE: 08/18/97 SCALE: T-100 Langley and McDonald, P.C. Engineers - Surveyors - Planners Landscape Architects - Environmental Consultants WILLIAMSBURG VIRGINIA BEACH GRAPHIC SCALE SCALE : 1" = 700 SHEET 1 OF 2