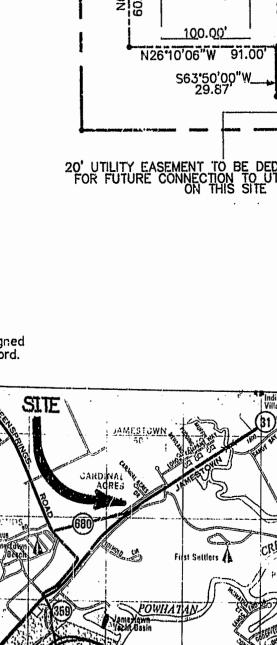

GENERAL NOTES

1. MINIMUM LOT SETBACK REQUIREMENTS ARE AS FOLLOWS: INTERNAL STREETS FRONT: 25 FEET
REAR : 20 FEET
SIDE : 5 FEET

2. PROPERTY IS ZONED LIMITED RESIDENTIAL DISTRICT, R-5.

(46-4) (03-01)3. ALL STREETS ARE TO BE PRIVATE AND HELD AS COMMON

AREAS BY THE HOME OWNERS ASSOCIATION. 4. PROPERTY IS SERVED BY PUBLIC WATER & SEWER.

N/F

R-8

PLAN SCALE: 1"=50'

GRAPHIC SCALE IN FEET

1900mm # 9770014912

Helera Surech

PLAT OF SUBDIVISION FOXFIELD SECTION 1 FOR