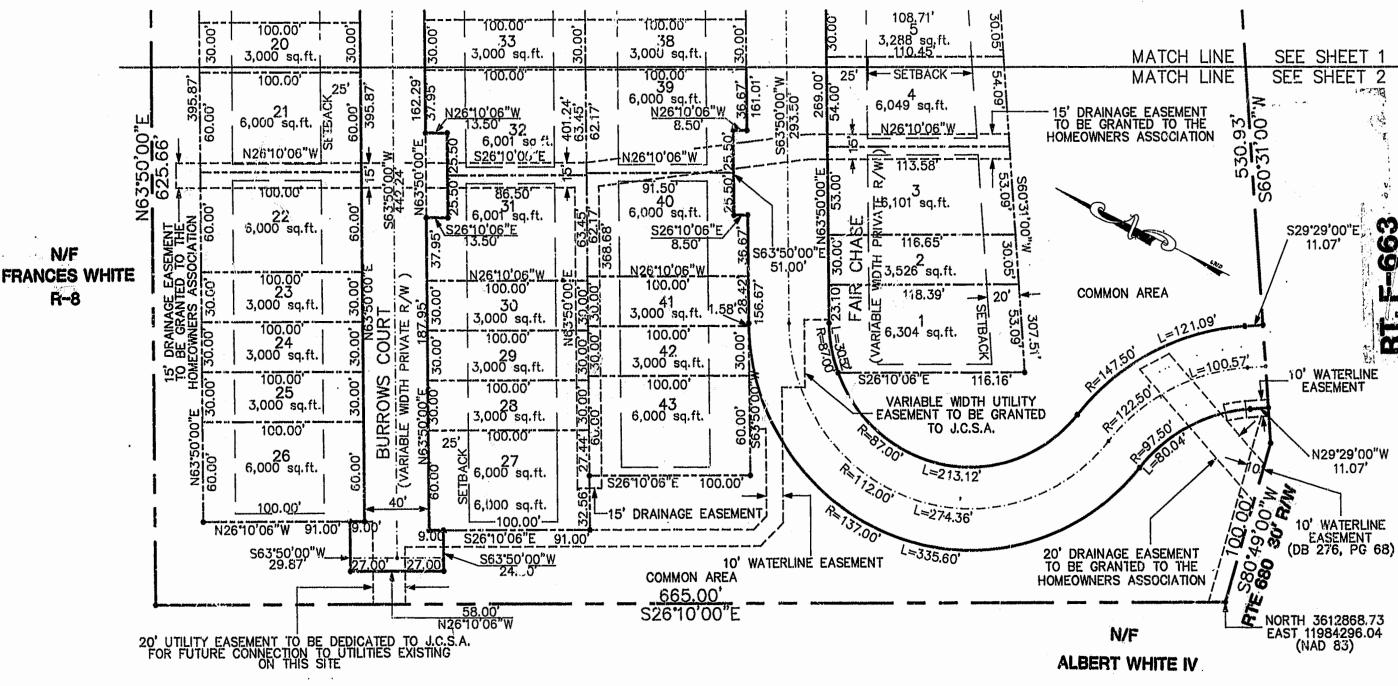

GENERAL NOTES

1. MINIMUM LOT SETBACK REQUIREMENTS ARE AS FOLLOWS: INTERNAL STREETS FRONT: 25 FEET
REAR : 20 FEET
SIDE : 5 FEET

2. PROPERTY IS ZONED LIMITED RESIDENTIAL DISTRICT, R-5.

(46-4) (03-01)3. ALL STREETS ARE TO BE PRIVATE AND HELD AS COMMON

AREAS BY THE HOME OWNERS ASSOCIATION. 4. PROPERTY IS SERVED BY PUBLIC WATER & SEWER.

N/F

R-8

PLAN SCALE: 1"=50'

GRAPHIC SCALE IN FEET

1900mm # 9770014912

Helera Surech

PLAT OF SUBDIVISION FOXFIELD SECTION 1 FOR

THJ LIMITED LIABILITY COMPANY

JAMES CITY COUNTY, VIRGINIA BERKELEY DISTRICT

DATE: MARCH 17,1997

SCALE: 1" == 50'

PLAY INCOMINENTAL P.B. Ma. Jalanas

, 7 114

SHEET 1 OF 2

Langley and McDonald, P.C.