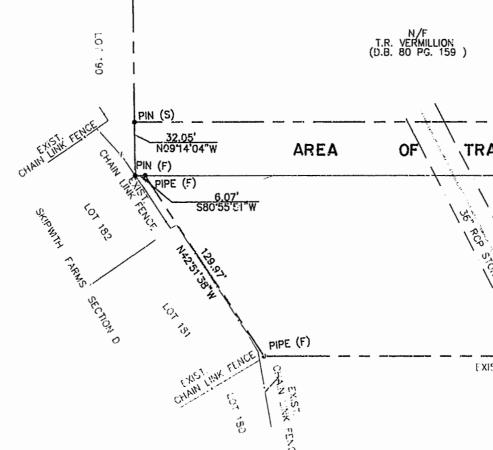

8:59 AM 8.59 MT 16 way vi An. 1996 In pages 406 Jelo 108 March Clerk

|                                                                                                                                                                                                                                                                                                                                                                                                                                                                                                                                                                                                                                                                                                                                                                                                                                                                                                                                                                                                                                                                                        | man (13 mas 124                                                                                                                                                                                                                                                                                                                                                                                                   |
|----------------------------------------------------------------------------------------------------------------------------------------------------------------------------------------------------------------------------------------------------------------------------------------------------------------------------------------------------------------------------------------------------------------------------------------------------------------------------------------------------------------------------------------------------------------------------------------------------------------------------------------------------------------------------------------------------------------------------------------------------------------------------------------------------------------------------------------------------------------------------------------------------------------------------------------------------------------------------------------------------------------------------------------------------------------------------------------|-------------------------------------------------------------------------------------------------------------------------------------------------------------------------------------------------------------------------------------------------------------------------------------------------------------------------------------------------------------------------------------------------------------------|
| "I hereby certify and represent to GMRI, Inc., (as owner) and any title<br>insurer of GMRI, Inc. that this is a true and correct Plat of Survey<br>made under my supervision in accordance with GMRI, Inc. "Specifications<br>for Topographic and Boundary Land Surveys", a copy of which has bee<br>delivered to me of:                                                                                                                                                                                                                                                                                                                                                                                                                                                                                                                                                                                                                                                                                                                                                               | 1                                                                                                                                                                                                                                                                                                                                                                                                                 |
| All that certain lot place or parcel of land, containing 1.712 acres, mor<br>the City of Williamsburg, Virginia, and more particularly described as foll                                                                                                                                                                                                                                                                                                                                                                                                                                                                                                                                                                                                                                                                                                                                                                                                                                                                                                                               | e or less, lying and being in<br>ows:                                                                                                                                                                                                                                                                                                                                                                             |
| Commencing at a point along the south right-of-way line of U. S. Rou<br>point being the northeast corner of Williamsburg Motor Court, being the<br>thence along the right-of-way of U. S. Route 60 (Richmond Road) S09<br>rod set at the point of beginning, said point also being S09°09'19E, 77<br>of Williamsburg Motor Court; thence continuing along the right-of-way<br>(Richmond Road) S09°09'19"E, 140.00' to an iron set, said point also b<br>the property of General Mills Restaurants, Inc.; thence S80°58'38"W, 48<br>said point also being at the northwest corner of the property of General<br>northeast corner of Lot 180, Section D, Skipwith Farms subdivision, and<br>181, Section D, Skipwith Farms subdivision; thence proceeding along the<br>aforesuid Lot 181 and of Lot 182, Section D, Skipwith Farms N42°51'38<br>found; thence along the northeast boundary of Lot 182 S80°55'51"W, 6<br>thence continuing along the northeast boundary of Lot 182 and the eas<br>N09°14'04"W, 32.05' to an iron rod set; thence along a new line S80°50<br>of beginning. | Property of T. R. Vermillion,<br>9°09'19E, 483.41' to an iron<br>7.56' from the southeast corner<br>line of U.S. Route 60<br>being the northeast corner of<br>6.99' to an iron pipe found,<br>al Mills Restaurants, Inc., the<br>the poutheast corner of Lot<br>a northeast line of the<br>"W, 129.97' to an iron rood<br>0.07" to an iron rood found;<br>st boundary of Lot 191<br>58'38"W, 565.23' to the point |
| Being a part of the same real estate conveyed to T. R. Vermillion, by<br>T. Robert Vermillion or Thomas Robert Vermillion) and Marguerite S. Ver<br>July 13, 1987, recorded July 15, 1987, in the Clark's Office, Circuit Cou<br>Virginia, in Deed Book 80, page 159.                                                                                                                                                                                                                                                                                                                                                                                                                                                                                                                                                                                                                                                                                                                                                                                                                  | million, his wite, dated                                                                                                                                                                                                                                                                                                                                                                                          |
| That said Plat correctly shows the locations of all buildings,<br>structures and improvements on said described property; that there are<br>no encroachments from or on said described property, or right—of—way<br>or easements on caid described property, except as shown on said Pla<br>of Survey; and that I am a registered land surveyor in the State of Vir                                                                                                                                                                                                                                                                                                                                                                                                                                                                                                                                                                                                                                                                                                                    | ∜s<br>t                                                                                                                                                                                                                                                                                                                                                                                                           |
| Date:12- 21- 9:5                                                                                                                                                                                                                                                                                                                                                                                                                                                                                                                                                                                                                                                                                                                                                                                                                                                                                                                                                                                                                                                                       |                                                                                                                                                                                                                                                                                                                                                                                                                   |
| (Signed) Strahn Coman<br>Registration Number 1448-B                                                                                                                                                                                                                                                                                                                                                                                                                                                                                                                                                                                                                                                                                                                                                                                                                                                                                                                                                                                                                                    |                                                                                                                                                                                                                                                                                                                                                                                                                   |
| LOT 2<br>(REMAINING AREA = 43,743 SQ.FT)<br>(REMAINING FRONTAGE = 77.56 SQ.FT.)<br>                                                                                                                                                                                                                                                                                                                                                                                                                                                                                                                                                                                                                                                                                                                                                                                                                                                                                                                                                                                                    |                                                                                                                                                                                                                                                                                                                                                                                                                   |
| ANSFER (18, 114 SQ. FT. OR 0.4158 AC.)<br>PROPERTY LINE TO BE VACATED WITH RECORDATION OF THIS PLAT                                                                                                                                                                                                                                                                                                                                                                                                                                                                                                                                                                                                                                                                                                                                                                                                                                                                                                                                                                                    |                                                                                                                                                                                                                                                                                                                                                                                                                   |
| 20' STORM DRAINAGE EASEMENT EASE   (D.B. 108 P. 399) 27" RCP STORM SEWER   51. CDI \$80'58'38'W                                                                                                                                                                                                                                                                                                                                                                                                                                                                                                                                                                                                                                                                                                                                                                                                                                                                                                                                                                                        | U.S. ROUTE<br>RICHMOND RO<br>(VARIABLE WDTH R\W)                                                                                                                                                                                                                                                                                                                                                                  |
| N/F<br>GENERAL MILLS RESTAURANTS<br>(D.B. 101 PG. 456)                                                                                                                                                                                                                                                                                                                                                                                                                                                                                                                                                                                                                                                                                                                                                                                                                                                                                                                                                                                                                                 | POWER LINE<br>T,0071 XCH                                                                                                                                                                                                                                                                                                                                                                                          |
| BOUNDARY LINE ADJUSTMEN<br>FOR<br>THE PROPERTY STANDING IN T<br>T.R. VERMILLION (D.B.80,1<br>WILLIAMSBURG, VIRGI<br>SCALE: 1"==50' 12                                                                                                                                                                                                                                                                                                                                                                                                                                                                                                                                                                                                                                                                                                                                                                                                                                                                                                                                                  | ा PLAT<br>HE NAME OF<br>PG.59)                                                                                                                                                                                                                                                                                                                                                                                    |
| Langley and McD<br>Engineers - Surveyors -<br>Londscape Architects - Environm                                                                                                                                                                                                                                                                                                                                                                                                                                                                                                                                                                                                                                                                                                                                                                                                                                                                                                                                                                                                          | Planner                                                                                                                                                                                                                                                                                                                                                                                                           |
| VIRGINIA BEACH                                                                                                                                                                                                                                                                                                                                                                                                                                                                                                                                                                                                                                                                                                                                                                                                                                                                                                                                                                                                                                                                         | WILLIAMSBURG                                                                                                                                                                                                                                                                                                                                                                                                      |
|                                                                                                                                                                                                                                                                                                                                                                                                                                                                                                                                                                                                                                                                                                                                                                                                                                                                                                                                                                                                                                                                                        | 594                                                                                                                                                                                                                                                                                                                                                                                                               |