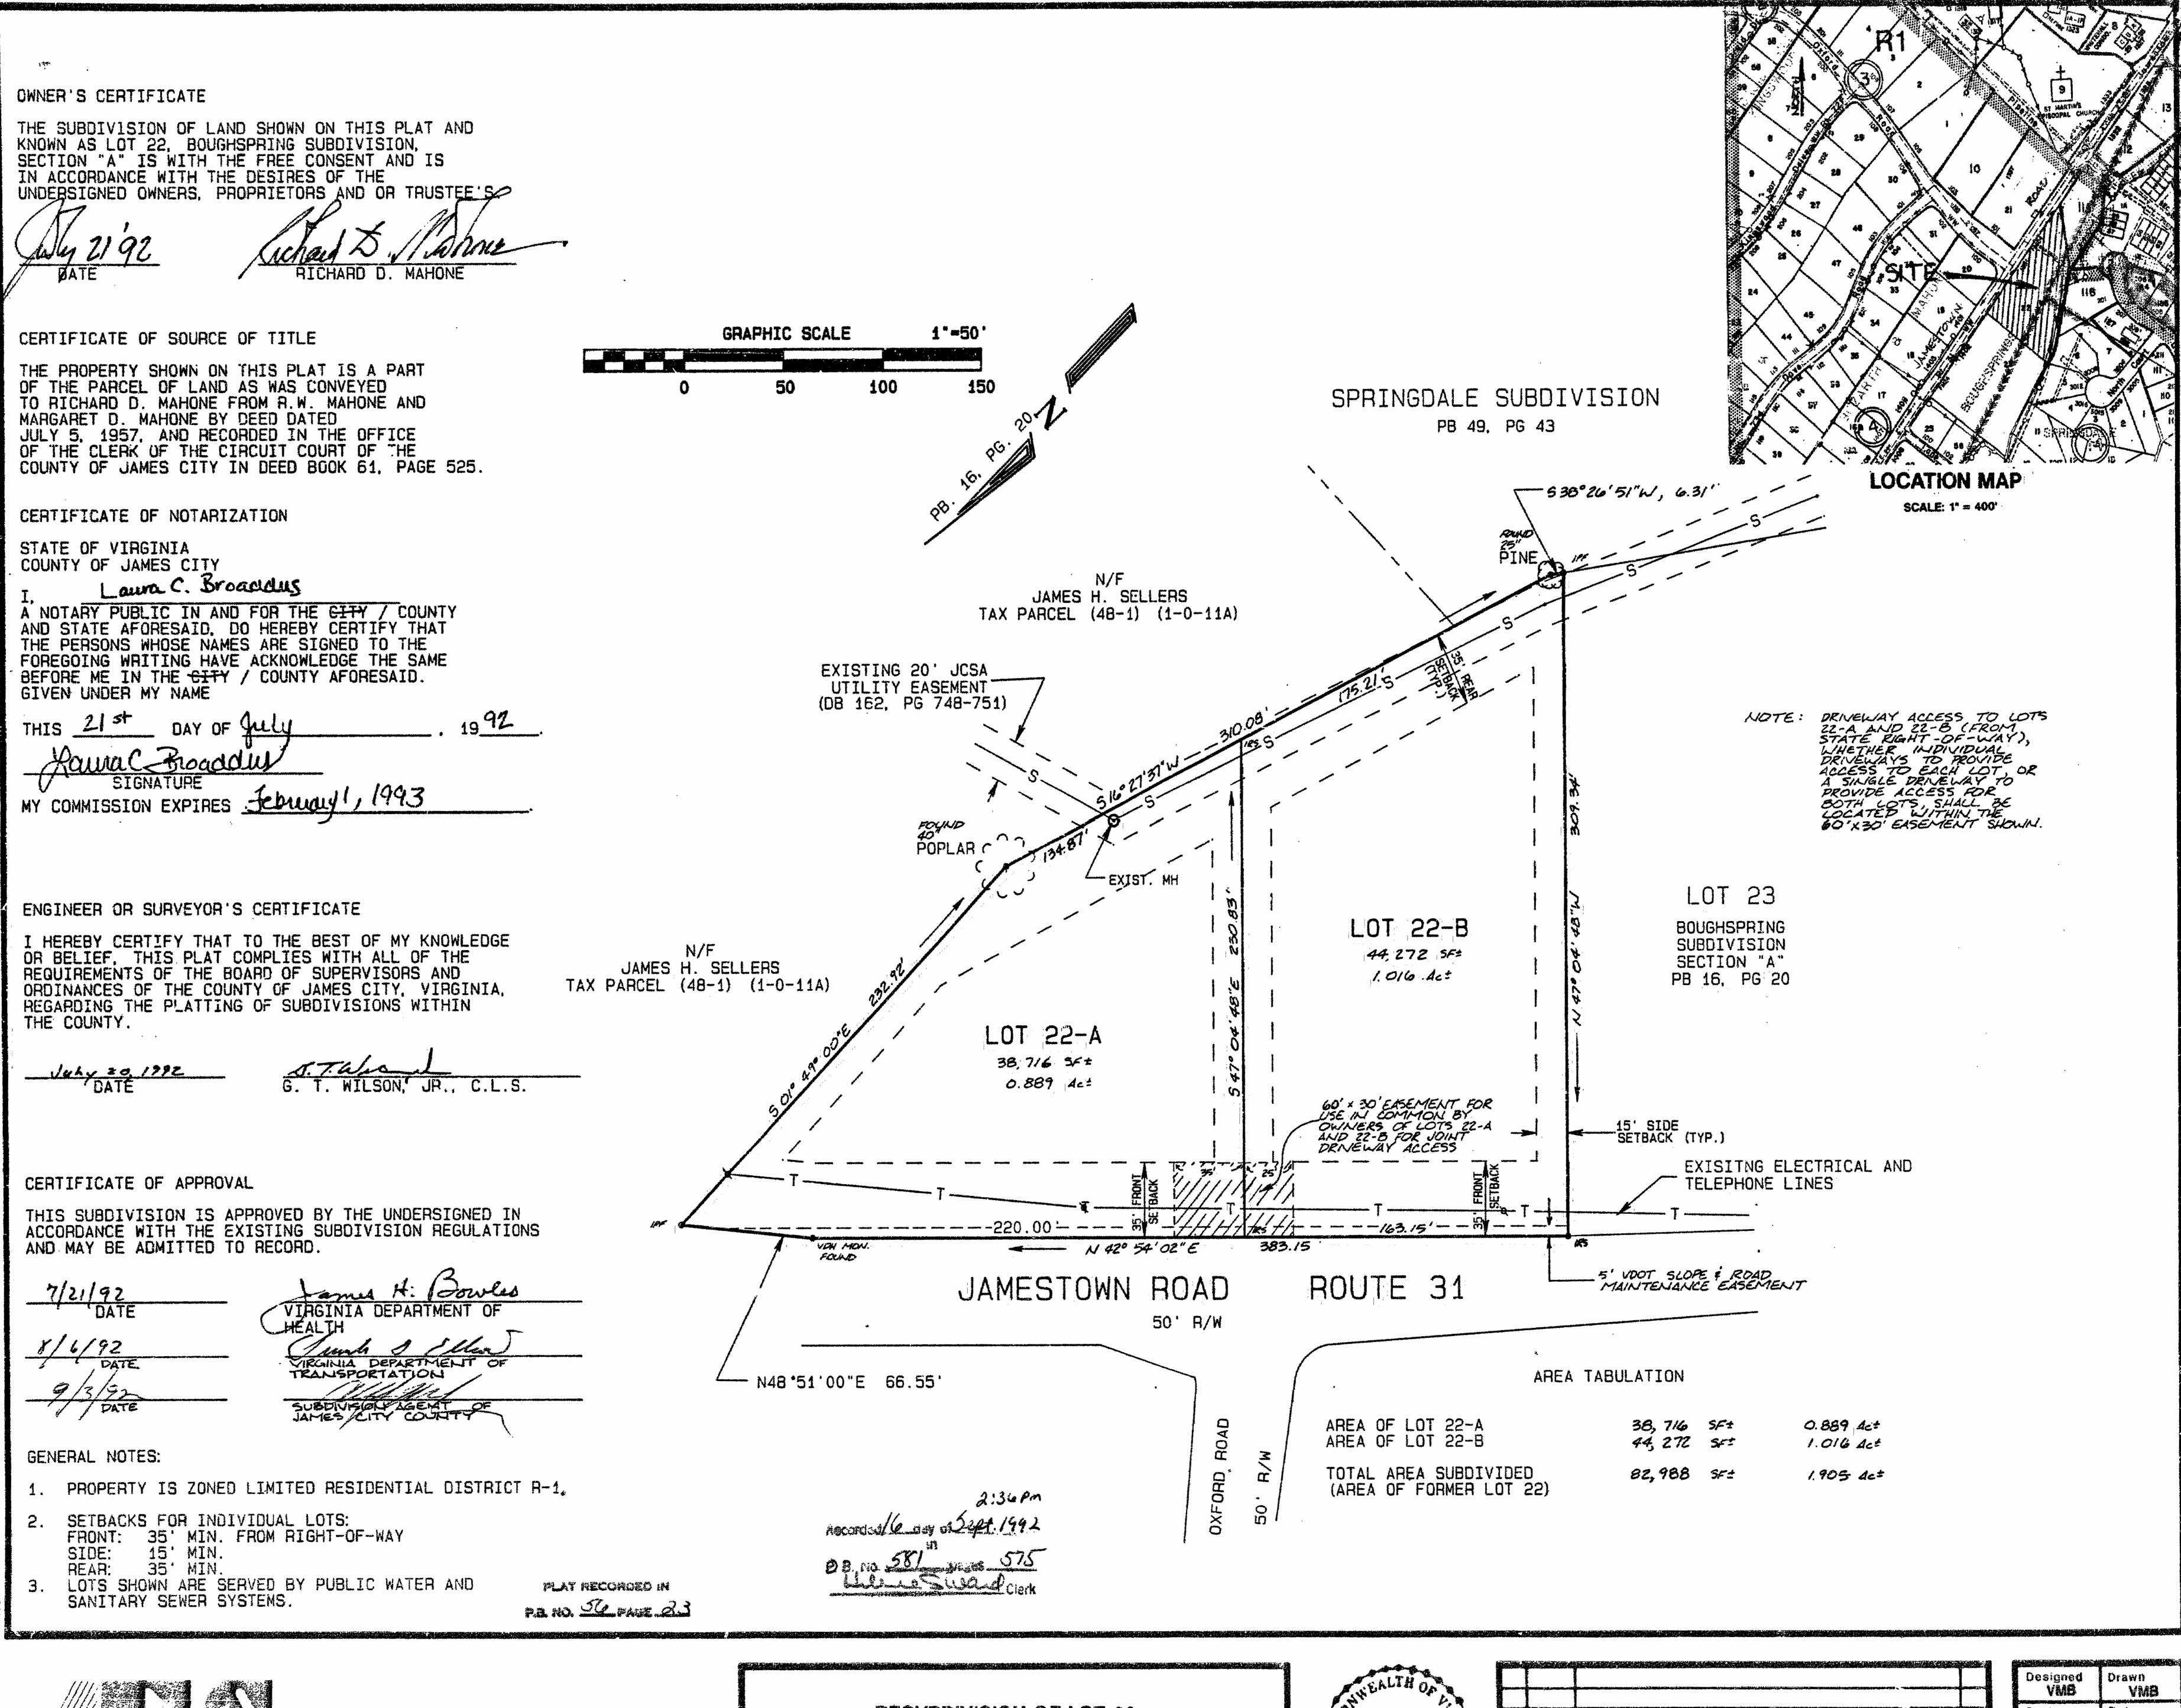

5248 Olde Towne Road, Suite 1 Williamsburg, Virginia 23188 (804) 253-0040 Fax (804) 220-8994 RESUBDIVISION OF LOT 22

SECTION "A", BOUGHSPRING SUBDIVISION

JAMESTOWN DISTRICT

JAMES CITY COUNTY

|   |                                         |                           | ļ        |
|---|-----------------------------------------|---------------------------|----------|
| _ | <u> </u>                                |                           | -        |
|   |                                         |                           | -        |
| - |                                         |                           | -        |
|   | *************************************** |                           | <u> </u> |
| - | a galar Afrika Santa-Angles Indonesia   | REVISION / COMMENT / NOTE | -        |