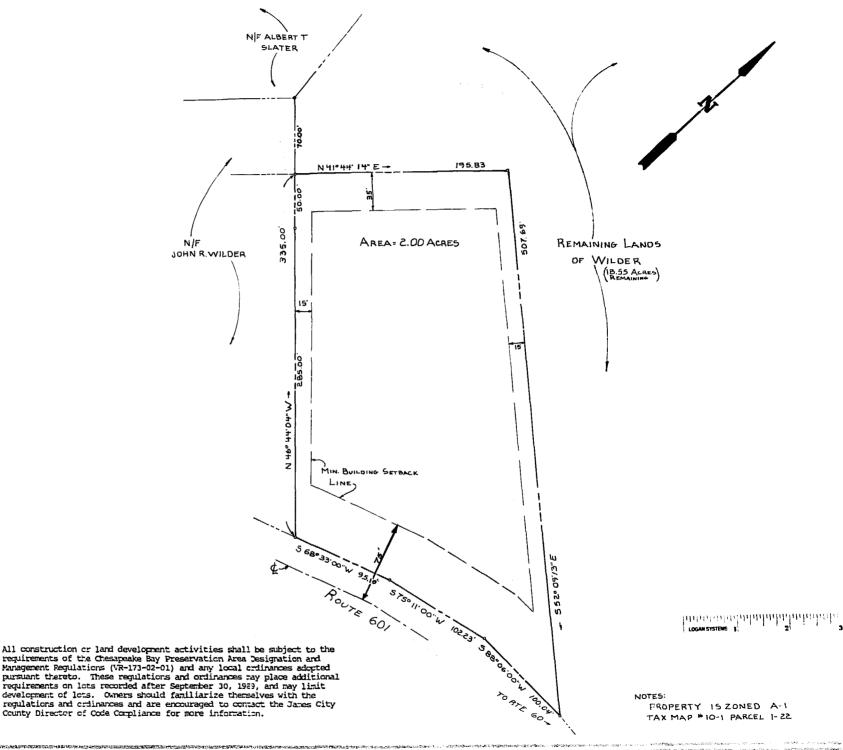

CLERK

THE DEXOUND HOMOSOFF GROUP

REFERENCES PB 35/4 DB 184/71 10.59 Am Recorded 18 day of July 1990

A FAMILY SUBDIVISION OF PRUPERTY OF JOHN R. AND JEAN S. WILDER

JAMES CITY COUNTY,

Helen 8Wardown

VIRGINIA

DEC. 13, 1989

1"= 50