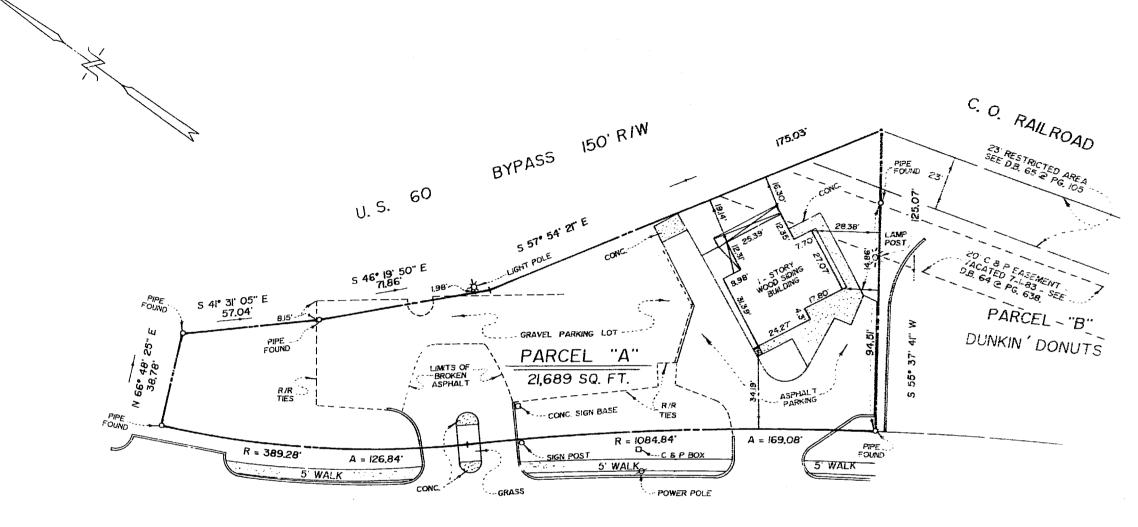

## WHITLEY PEANUT FACTORY, INC.

LOCATED IN THE CITY OF WILLIAMSBURG, VIRGINIA SCALE: I" = 30' DATE: II/28/88

COLONIAL SURVEY ASSOCIATES, P. C. LAND SURVEYING & LAND PLANNING 7100 ROUTE NO. 17 P.O. BOX 1868
YORK COUNTY, VIRGINIA