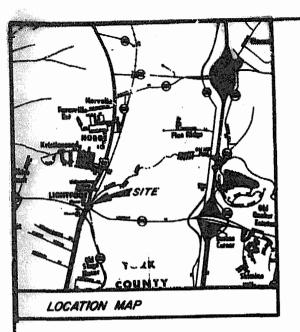

SHEET ! OF 2

RESUBDIVISION

PARCEL 2D, TRACT 2-A A TRACT 2-B G. M. PETTITT; EST. JAMES CITY CO./YORK CO., VIRGINIA SCALE: 1 = 50 APRIL 22,1985

VIRGINIA BRACH.

GRAFILIC SCALE IN FEET

WILFEED P. LARGE, INC.

VIRGINIA

RICHMOND U. S.

ROUTE