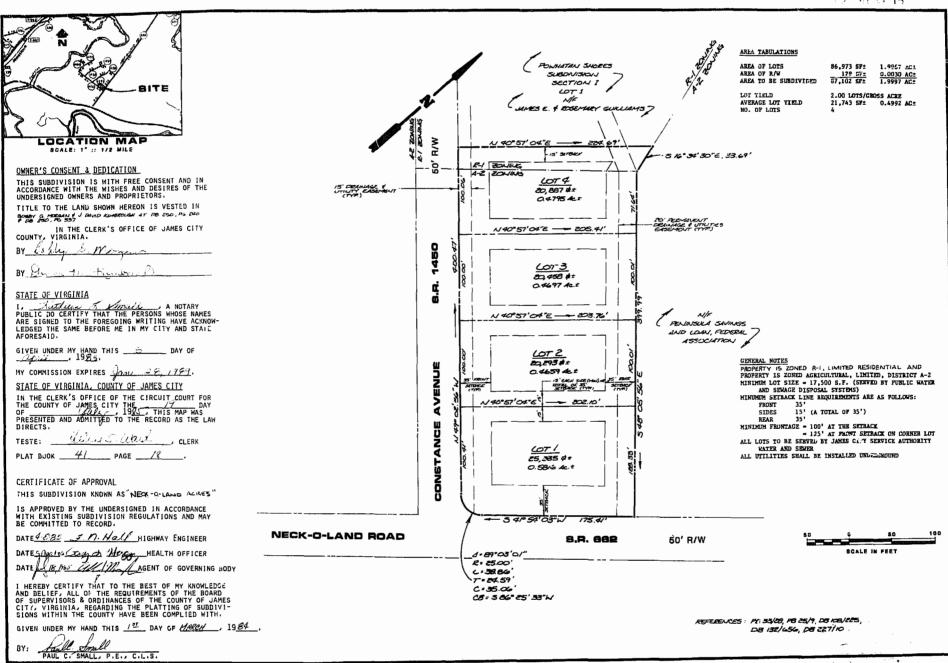

AES, a professional corporation

1761 Jamestown Road, Williamsburg, Va. 23185 804-253-0040

Architecture, Engineering, Surveying, Planning

| VECK-O-L | AND ACRES |
|----------|-----------|

OWNER/DEVELOPER:
BOBBY G. MORGAN AND
J. DAVID KIMBROUGH
AMESTOWN DISTRICT JAMES DITY COUNTY