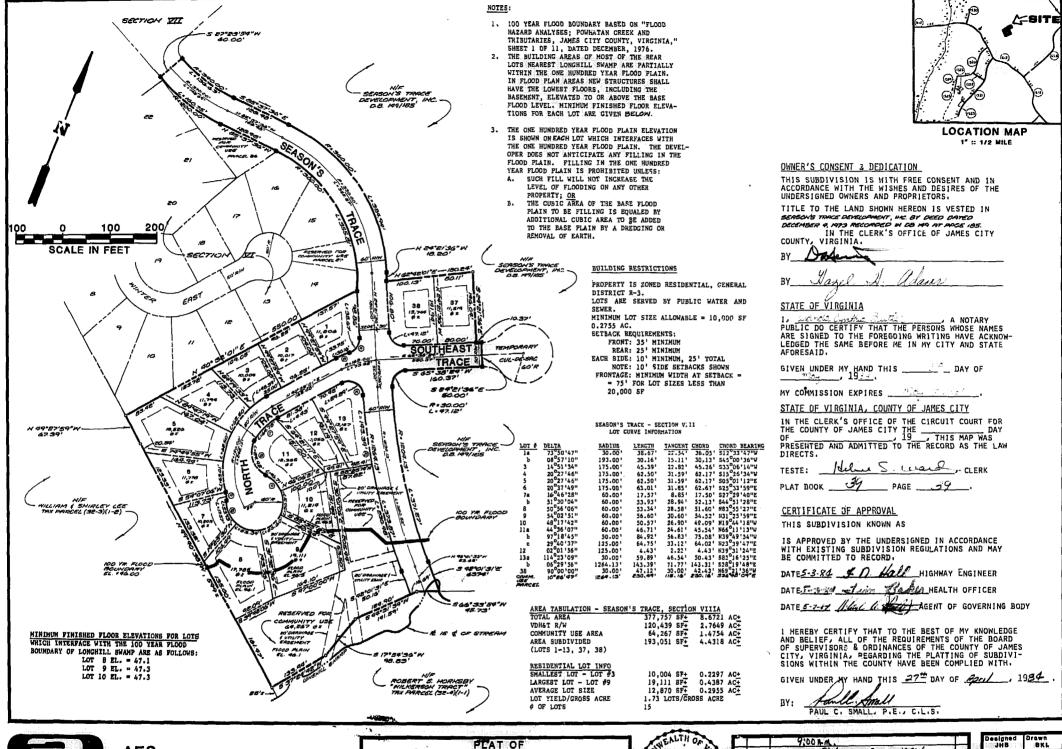

AES, a professional corporation

1761 Jamestown Road, Williamsburg, Va. 23185 804-253-0040

Architecture, Engineering, Surveying, Planning

SEASON'S TRACE

OWNER/DEVELOPER:
SEASON'S TRACE DEVELOPMENT, INC.

| ı |    |     | EN       | тņ   | Ō,  | 1   |   |           |
|---|----|-----|----------|------|-----|-----|---|-----------|
| ľ | 1  | \$0 | $\wedge$ | ji.  |     | 1   | 3 |           |
|   | f§ |     |          | C S  | Μ٨١ | ¥ , | Ž | Section . |
| I | Ĭ. | Ţ.  | ml       | Ñò.  | 77  | W   |   | Sections  |
| l | ٦  |     | 4.       | 1247 |     | O.  | J |           |
| ļ |    | •   | AND      | SUI  | ۲,  |     |   | 1         |

| Designed<br>JHB | Drawn           |
|-----------------|-----------------|
|                 | Date<br>4/25/84 |
| Proj<br>54      | O 4             |
| Pi              | AT              |

 $\frac{1}{1} \frac{3}{1} \frac{3}$ 