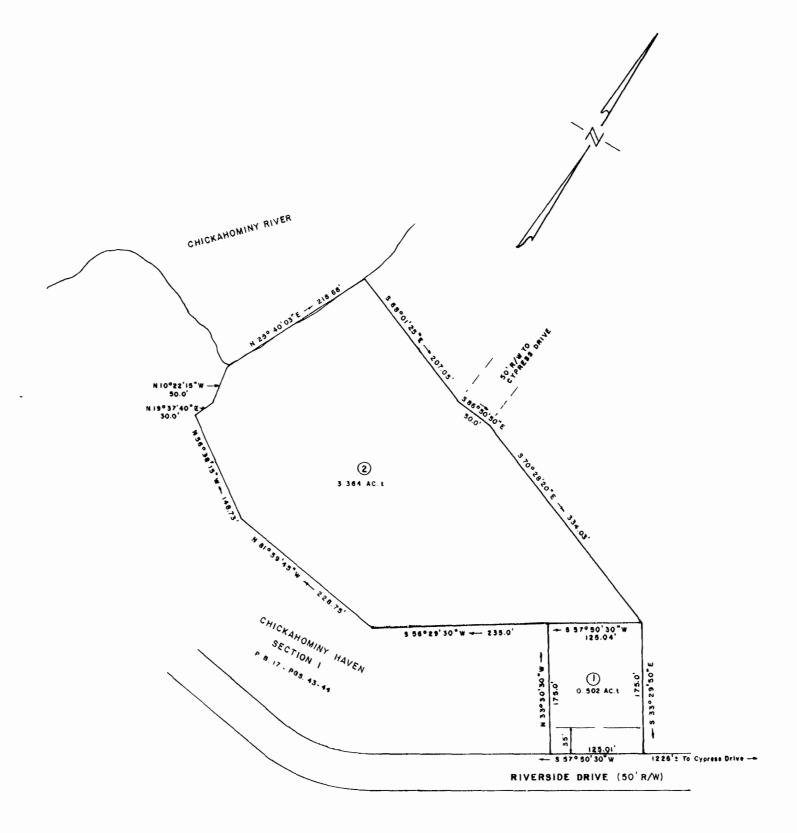

SCALE: 1 12000

TITLE TO THE LAND BEING SUBDIVIDED AS SHOWN HEREON IS VESTED IN JERRY O TALTON AND ALAN A. DIAMONDSTEIN BY DEED FROM JERRY O. AND JANICE S. TALTON, DATED FEBRUARY 2, 1973, RECORDED IN THE CLERK'S OFFICE OF THE CIRCUIT COURT OF JAMES CITY-COUNTY, VIRGINIA

## Note

Parcel no. 2 of this subdivision has no direct access onto a State road. Access may present problems for the future development of this parcel. CHRONICION OF

## RESUBDIVISION OF PARCEL 3-A CHICKAHOMINY HAVEN, INC.

JERRY O. TALTON & ALAN A DIAMONDSTEIN OWNERS AND SUBDIVIDERS

BEING LOCATED ON RIVERSIDE DRIVE
POWHATAN DISTRICT, JAMES CITY-COUNTY, VIRGINIA

SCALE 1"= 100'

SEPTEMBER 15, 1976

S. J. GLASS AND ASSOCIATES

ENGINEERING SERVICES - - - HAMPTON, VIRGINIA

AREA IN SUBDIVISION LOTS

3.866 A.CRES

INDICATES 35' MINIMUM BUILDING SETBACK

I HEREBY CERTIFY THAT TO THE BEST OF MY KNOWLEDGE AND BELIEF, ALL OF THE REQUIREMENTS OF THE BOARD OF SUPERVISORS AND ORDINANCES OF THE COUNTY OF JAMES CITY, VIRGINIA, REGARDING THE PLATTING OF SUBDIVISIONS WITHIN THE COUNTY HAVE BEEN COMPLIED WITH.