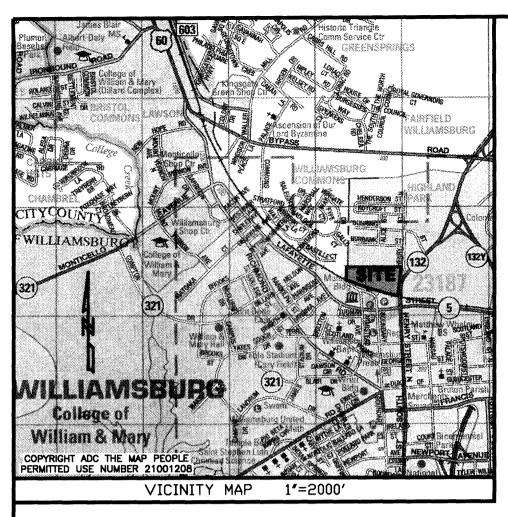

### BOUNDARY LINE EXTINGUISHMENT

PARCEL NO. 435-08-00-A. PARCEL NO. 435-08-00-B. PARCEL NO. 435-0A-00-005 & PARCEL NO. 435-0A-00-006

CITY OF WILLIAMSBURG, VIRGINIA

DATE: 07/27/2021

JOB #: 19-398

#### PROPERTY INFORMATION

PROPERTY OWNER: CDP WB PE, LLC INST. #204867

PROPERTY ADDRESS: 506 N HENRY STREET WILLIAMSBURG, VIRGINIA 23185 ZONING DISTRICT: LB-1 (LIMITED BUSINESS DOWNTOWN) PARCEL NO. 435-08-00-A